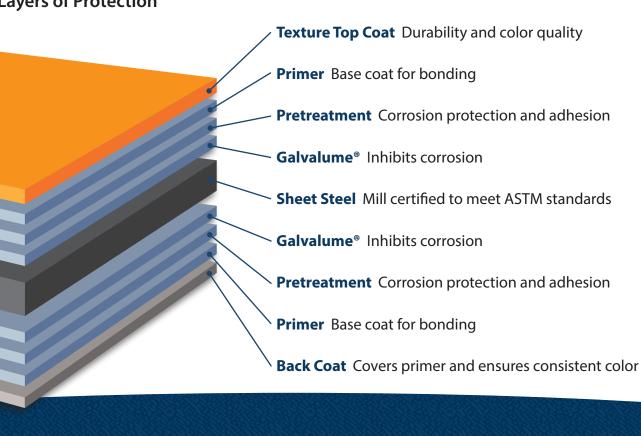

# **MS CRINKLE FINISH PAINT SYSTEM INFORMATION**

### **Multiple Layers of Protection**