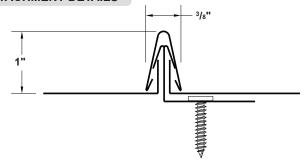

- ► Gauges: 26 ga and 24 ga standard; 22 ga optional
- ▶ 12", 16" or 18" panel coverage, 1" or 1<sup>1</sup>/<sub>2</sub>" rib height with narrow batten cap
- ▶ Panel Length: Minimum: 5'; Maximum: 45' recommended
- ► Architectural standing rib roof system
- Applies over solid substrate with minimum 30# felt underlayment
- ► Minimum roof slope: 3:12
- ► Flat and Striated pan available

#### **BEND DOWN OVER PANEL**

MINI-BATTEN (1<sup>1</sup>/<sub>2</sub>" rib height) MINI-BATTEN (1" rib height)