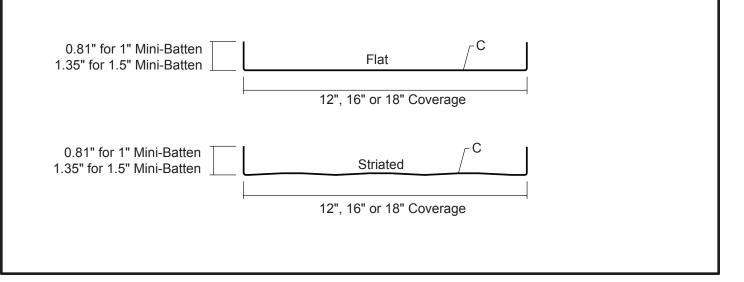

- ► Gauges: 26 ga and 24 ga standard; 22 ga optional
- ▶ 12", 16" or 18" panel coverage, 1" or 1<sup>1</sup>/<sub>2</sub>" rib height with narrow batten cap
- ▶ Panel Length: Minimum: 5'; Maximum: 45' recommended
- ► Architectural standing rib roof system
- Applies over solid substrate with minimum 30# felt underlayment
- ► Minimum roof slope: 3:12
- ► Flat and Striated pan available