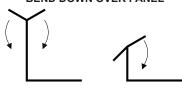

#### **BEND DOWN OVER PANEL**

MINI-BATTEN (1<sup>1</sup>/<sub>2</sub>" rib height) MINI-BATTEN (1" rib height)