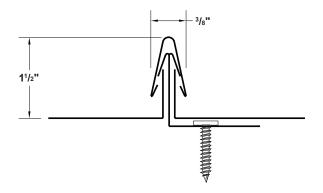

- ► Gauges: 26 ga and 24 ga standard; 22 ga optional
- ▶ 12", 16" or 18" panel coverage, 1" or 1<sup>1</sup>/<sub>2</sub>" rib height with narrow batten cap
- ▶ Panel Length: Minimum: 5'; Maximum: 45' recommended
- ► Architectural standing rib roof system
- Applies over solid substrate with minimum 30# felt underlayment
- ► Minimum roof slope: 3:12
- ► Flat and Striated pan available

#### **BEND DOWN OVER PANEL**

MINI-BATTEN (1<sup>1</sup>/<sub>2</sub>" rib height) MINI-BATTEN (1" rib height)