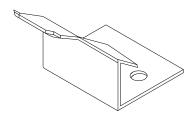

# **MINI-BATTEN**

ARCHITECTURAL PANEL

CONCEALED

12", 16" OR 18" COVERAGE MINIMUM SLOPE 3:12

SOLID SUBSTRATE

## **PANEL OVERVIEW**

- ► Finishes: PVDF, MS Colorfast45® and Acrylic-Coated Galvalume®
- ► Corrosion Protection: AZ55 per ASTM A 792 for unpainted Galvalume®

AZ50 per ASTM A 792 for painted Galvalume®

G90 per ASTM A 653 for Galvanized

- ► Gauges: 26 ga and 24 ga standard; 22 ga optional
- ▶ 12", 16" or 18" panel coverage, 1" or 1<sup>1</sup>/<sub>2</sub>" rib height with narrow batten cap
- ▶ Panel Length: Minimum: 5'; Maximum: 45' recommended
- ► Architectural standing rib roof system
- Applies over solid substrate with minimum 30# felt underlayment
- ► Minimum roof slope: 3:12
- ► Flat and Striated pan available