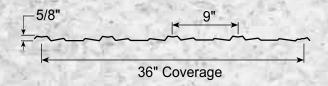

#### **Dimensions**

| Lengths                           | 3'-0" through 40'-0" |
|-----------------------------------|----------------------|
| Overall Width                     | 38 inches            |
| Coverage Width                    | 36 inches            |
| Side Lap                          | 2 inches             |
| Main Rib Height                   | 5/8 inches           |
| Main Rib Spacing center to center | 9 inches             |