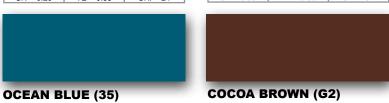

BARE GALVANIZED (00)
Non-Painted Finish

SR = 0.56 | TE = 0.07 | SRI = 29

SR = Solar Reflectance
TE = Thermal Emittance
SRI = Solar Reflectance Index

SR = 0.25 TE = 0.87 SRI = 24