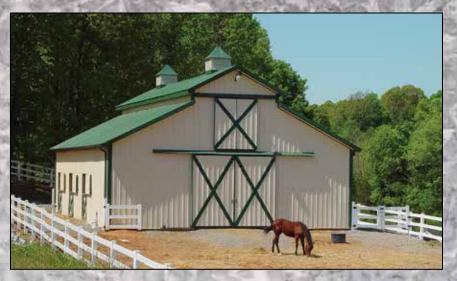

# Down on the farm.

Strongpanel is still hard at work right where it started: on the American farm.

Though its traditional board-and-batten look recalls the structures of colonial days, there's nothing old-fashioned about its high level of performance. That's because

Strongpanel was built to take whatever a modern agricultural operation can dish out. Its high tensile strength steel stands up to abuse from machinery and livestock. Its industry-leading MS Strongcoat45® paint system withstands the elements and chemical corrosion.