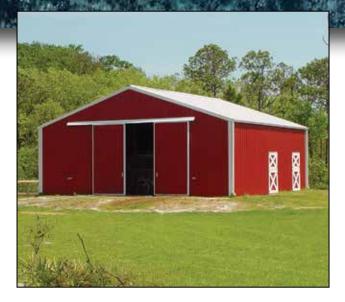

# Down on the farm.

Strongpanel is still hard at work right where it started: on the American farm.

Though its traditional board-and-batten look recalls the structures of colonial days, there's nothing old-fashioned about its high level of performance. That's because

Strongpanel was built to take whatever a modern agricultural operation can dish out. Its high tensile strength steel stands up to abuse from machinery and livestock. Its industry-leading MS Strongcoat45® paint system withstands the elements and chemical corrosion.