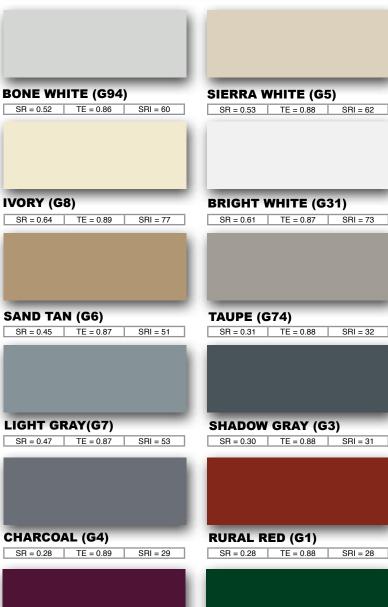

BARE GALVANIZED (00)
Non-Painted Finish

SR = 0.56 | TE = 0.07 | SRI = 29

SR = Solar Reflectance
TE = Thermal Emittance
SRI = Solar Reflectance Index

SR = 0.25 TE = 0.87 SRI = 24