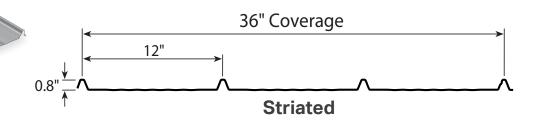

### **Panel Specifications**

| Application       | Roof and Wall         |
|-------------------|-----------------------|
| Min Roof Slope    | 3:12                  |
| Coverage          | 36"                   |
| Rib Height        | 0.8"                  |
| Min Panel Length* | 5'-0"                 |
| Max Panel Length  | 45'-0"                |
| Panel Profiles    | Striated or Minor Rib |
| Attachment        | Exposed Fastener      |