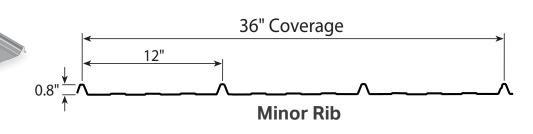

### **Panel Specifications**

| Application       | Roof and Wall         |
|-------------------|-----------------------|
| Min Roof Slope    | 3:12                  |
| Coverage          | 36"                   |
| Rib Height        | 0.8"                  |
| Min Panel Length* | 5'-0"                 |
| Max Panel Length  | 45'-0"                |
| Panel Profiles    | Striated or Minor Rib |
| Attachment        | Exposed Fastener      |