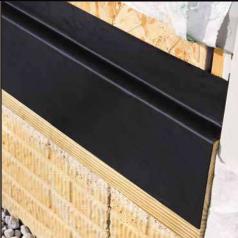

#### 6-inch

Sized for use on the top edge and side overlaps on all joists. Applied to this area of these critical components, it protects from rot and premature decay where water is prone to collect.

#### 12-inch

The perfect solution for protecting the exterior surface of the ledger board and accumulation of water behind the vertical wall of the structure to which it is mounted. This is also a convenient size for wrapping of in-ground deck support posts.