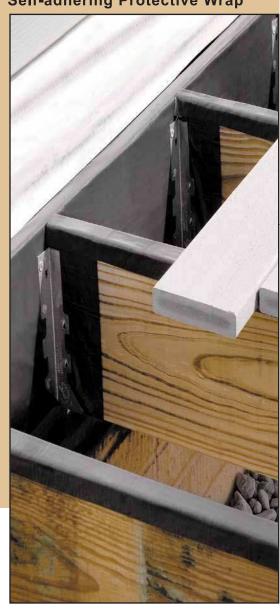

## Where to use DECKWRAP:

Use DECKWRAP to protect posts from moisture and fungi attack! Perfect for every method: in-ground, on a concrete pad, or when attached to a metal bracket.

DECK-WRAP is ideal as the flashing to protect the deck ledger board. In addition to protecting this important deck component, it prevents moisture from entering behind the mounted ledger board and the structure wall where water can accumulate. ACQ-treated

nost metal components to corrode, however,

Ledger Boards...

## tick protective wrap lemental Protection! ars to the life of

...and Top Edges!

DECK-WRAP eliminates this problem as the protective barrier between the wood, metal joist hangers, and the support beam brackets. Prior to

installing the deck surface. use DECK-WRAP on the top edge of all the joists. It creates a permanent moisture barrier in an area where water is prone to accumulate, and will prevent premature rot from taking place.

#### 3-inch (two rolls per pack)

The ideal size for protection of joist ends where metal brackets and hangers are installed creating a barrier between the wood and metal surfaces... and corrosion from ACQ-treated lumber. The perfect size for use as a general purpose sealing tape, too!

#### 6-inch

Sized for use on the top edge and side overlaps on all joists. Applied to this area of these critical components, it protects from rot and premature decay where water is prone to collect.