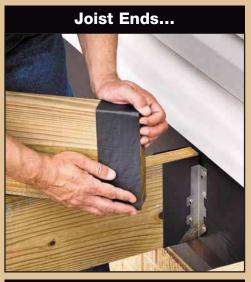

## tick protective wrap lemental Protection! ars to the life of

...and Top Edges!

DECK-WRAP eliminates this problem as the protective barrier between the wood, metal joist hangers, and the support beam brackets. Prior to

installing the deck surface. use DECK-WRAP on the top edge of all the joists. It creates a permanent moisture barrier in an area where water is prone to accumulate, and will prevent premature rot from taking place.

#### 3-inch (two rolls per pack)

The ideal size for protection of joist ends where metal brackets and hangers are installed creating a barrier between the wood and metal surfaces... and corrosion from ACQ-treated lumber. The perfect size for use as a general purpose sealing tape, too!