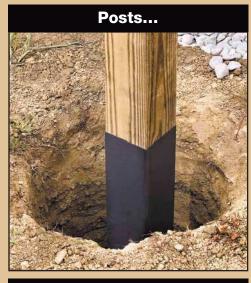

## Where to use DECKWRAP:

Use DECKWRAP to protect posts from moisture and fungi attack! Perfect for every method: in-ground, on a concrete pad, or when attached to a metal bracket.

DECK-WRAP is ideal as the flashing to protect the deck ledger board. In addition to protecting this important deck component, it prevents moisture from entering behind the mounted ledger board and the structure wall where water can accumulate. ACQ-treated

#### 12-inch

The perfect solution for protecting the exterior surface of the ledger board and accumulation of water behind the vertical wall of the structure to which it is mounted. This is also a convenient size for wrapping of in-ground deck support posts.