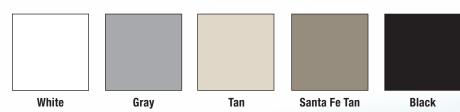

#### **Standard Colors**

Colors shown are matched as accuratley as possible, but may vary slightly from finished product.

| PRODUCT CODE | COLOR        | DESCRIPTION    | COVERAGE                        | SHELF LIFE |
|--------------|--------------|----------------|---------------------------------|------------|
| 16MHSIRC5    | White        | 5-Gallon Pail  | Minimum<br>1.5 Gallon<br>per Sq | 2 Years    |
| 16MHSIRC55   |              | 50-Gallon Drum |                                 |            |
| 16MHSIRC5G   | Gray         | 5-Gallon Pail  |                                 |            |
| 16MHSIR55G   |              | 50-Gallon Drum |                                 |            |
| 16MHSIRC5T   | Tan          | 5-Gallon Pail  |                                 |            |
| 16MHSIR55T   |              | 50-Gallon Drum |                                 |            |
| 16MHSIRC5S   | Santa Fe Tan | 5-Gallon Pail  |                                 |            |
| 16MHSIR55S   |              | 50-Gallon Drum |                                 |            |
| 16MHSIRC5B   | Black        | 5-Gallon Pail  |                                 |            |
| 16MHSIRC55B  |              | 50-Gallon Drum |                                 |            |