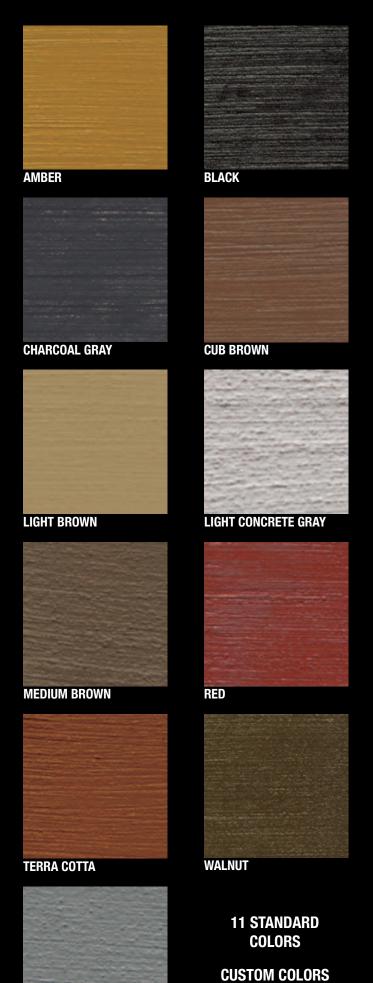

Achieve vibrant, long-lasting color and protection for horizontal concrete surfaces with Acryl Pen. Use one or multiple colors to attain the design and look you want. The integrity of Acryl Pen color will outlast acid staining and is resistant to fading or darkening from environmental exposure. No secondary sealer required, making application simple!

- Vibrant color is U.V. resistant and will not fade. chalk or peel.
- Penetrating formula seals and protects from within concrete.
- Allows concrete surface to breathe.
- Achieves decorative concrete at an affordable price.