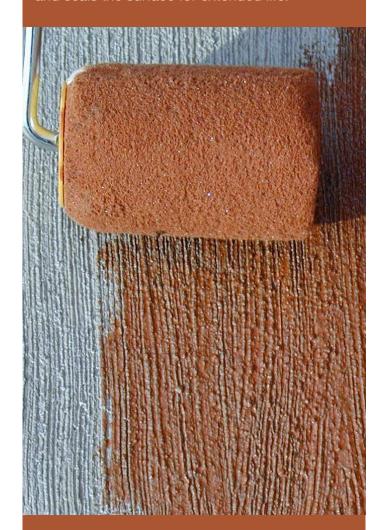

### **User-Friendly Application and Maintenance**

Apply Acryl Pen to clean, dry concrete using a brush, roller or airless sprayer. Two coats will provide optimum performance and no additional sealing is necessary.

Surfaces are usually tack free in less than 30 minutes and ready for full use after 72 hours.

Acryl Pen treated surfaces resist staining and require little maintenance.

Consult the full product data sheet for detailed application instructions.