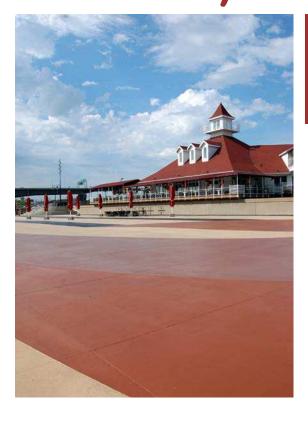

Achieve vibrant, long-lasting color and protection for horizontal concrete surfaces with Acryl Pen. Use one or multiple colors to attain the design and look you want. The integrity of Acryl Pen color will outlast acid staining and is resistant to fading or darkening from environmental exposure. No secondary sealer required, making application simple!

## IDEAL FOR COMMERCIAL, RESIDENTIAL OR MUNICIPAL PROJECTS

Driveways Walkways Food Prep Areas Pool/Patio Areas **Balconies** Plaza Decks

Entryways Arena Concourses Roadway Medians Picnic Areas **Shopping Malls** And more!