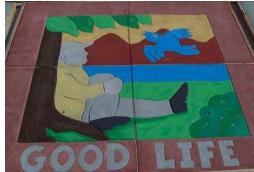

Achieve vibrant, long-lasting color and protection for horizontal concrete surfaces with Acryl Pen. Use one or multiple colors to attain the design and look you want. The integrity of Acryl Pen color will outlast acid staining and is resistant to fading or darkening from environmental exposure. No secondary sealer required, making application simple!

- Vibrant color is U.V. resistant and will not fade. chalk or peel.
- Penetrating formula seals and protects from within concrete.
- Allows concrete surface to breathe.
- Achieves decorative concrete at an affordable price.