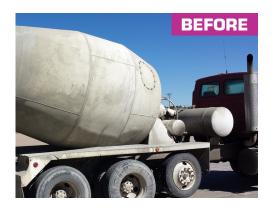

Formulated with a natural, organic compound found in sugar cane and sugar beets, **Blast-Off Foam Concentrate** is the safe and effective alternative to mineral acid washing, sandblasting or the chip-and-hammer method of removing concrete buildup. Ideal for use on ready-mix trucks, batching equipment, bulk cement haulers and all types of concrete handling and finishing equipment.

- Won't corrode or damage steel, chrome, aluminum, paint, glass or plastic surfaces
- Contains NO mineral acids
- Won't corrode electrical components or wiring
- Safe for workers won't burn skin or lungs and has minimal odor
- Safe for the environment 100% biodegradable
- Once neutralized, can be safely rinsed into a sanitary sewer contains a pH sensitive dye that turns clear when neutralized
- Produces a thick, rich foam that clings well to vertical and overhead surfaces for effective removal of concrete buildup and splatter
- Economical dilutes up to 1:6 with water
- Easily applied and diluted with the Nox-Crete Power Foamer