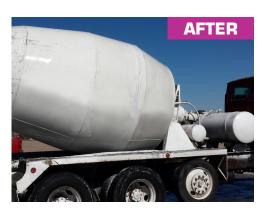

Formulated with a natural, organic compound found in sugar cane and sugar beets, **Blast-Off Foam Concentrate** is the safe and effective alternative to mineral acid washing, sandblasting or the chip-and-hammer method of removing concrete buildup. Ideal for use on ready-mix trucks, batching equipment, bulk cement haulers and all types of concrete handling and finishing equipment.

- Won't corrode or damage steel, chrome, aluminum, paint, glass or plastic surfaces
- Contains NO mineral acids
- Won't corrode electrical components or wiring
- Safe for workers won't burn skin or lungs and has minimal odor
- Safe for the environment 100% biodegradable
- Once neutralized, can be safely rinsed into a sanitary sewer contains a pH sensitive dye that turns clear when neutralized
- Produces a thick, rich foam that clings well to vertical and overhead surfaces for effective removal of concrete buildup and splatter
- Economical dilutes up to 1:6 with water
- Easily applied and diluted with the Nox-Crete Power Foamer