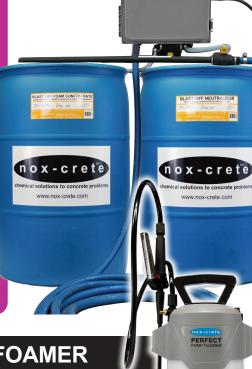

Available in 5 gal. pails, 55 gal. drums & 275 gal. totes

NOX-CRETE APPLICATION EQUIPMENT

### **PERFECT POWER FOAMER**

The Power Foamer consists of a water intake, pressurized air intake and two product intakes.

Water dilutes the products while the pressurized air quickly turns the product into a foam. Users can then apply the foam using the included wand.

#### **ADVANTAGES:**

- Powerful design ideal for large equipment and trucks
- Includes air intake, water intake and two product intakes
- Easy-to-use wand included
- Produces a thick, rich foam

nox-crete

#### **PERFECT PUMP FOAMER**

- Delivers thick, rich foam that maximizes Blast-Off effectiveness by extending dwell time, even on vertical surfaces
- Heavy-duty polypropylene tanks
- Viton® seals for extended durability
- Built-In pressure relief/safety valve
- Parts, service & technical support available direct from Nox-Crete