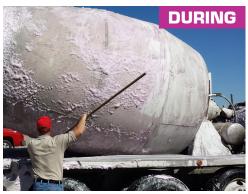

Formulated with a natural, organic compound found in sugar cane and sugar beets, **Blast-Off Foam Concentrate** is the safe and effective alternative to mineral acid washing, sandblasting or the chip-and-hammer method of removing concrete buildup. Ideal for use on ready-mix trucks, batching equipment, bulk cement haulers and all types of concrete handling and finishing equipment.

- Won't corrode or damage steel, chrome, aluminum, paint, glass or plastic surfaces
- Contains NO mineral acids
- Won't corrode electrical components or wiring
- Safe for workers won't burn skin or lungs and has minimal odor
- Safe for the environment 100% biodegradable
- Once neutralized, can be safely rinsed into a sanitary sewer contains a pH sensitive dye that turns clear when neutralized
- Produces a thick, rich foam that clings well to vertical and overhead surfaces for effective removal of concrete buildup and splatter
- Economical dilutes up to 1:6 with water
- Easily applied and diluted with the Nox-Crete Power Foamer