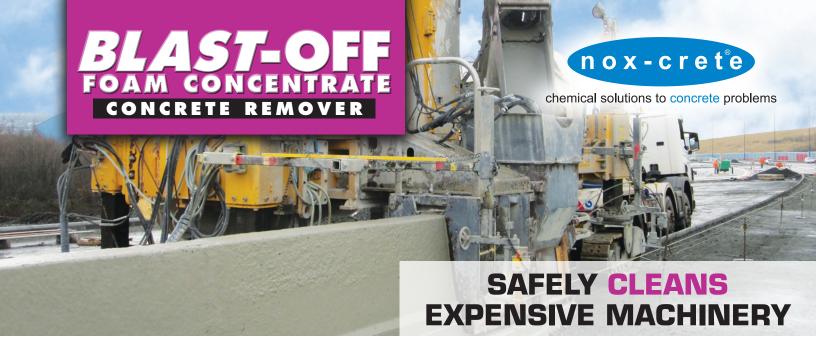

# No Mineral Acid • No Corrosion • No Damage

**Blast-Off Foam Concentrate** aggressively penetrates & softens hardened concrete buildup and splatter while being both user & environmentally-friendly and also safe to use on equipment and components!

Formulated with a natural, organic compound found in sugar cane and sugar beets, **Blast-Off Foam Concentrate** is the safe and effective alternative to mineral acid washing, sandblasting or the chip-and-hammer method of removing concrete buildup. Ideal for use on ready-mix trucks, batching equipment, bulk cement haulers and all types of concrete handling and finishing equipment.

## **EXCELLENT FOR USE ON THE FOLLOWING MACHINERY...AND MORE!**

Curb Machines • Slip Form Machines • Pumps • Screeds • Saws
 Mixers • Hand Tools • Paving Machines • Hoppers & Buckets • Scaffolding