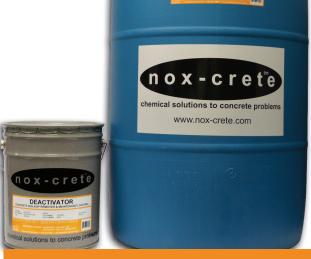

## DEACTIVATOR PREVENT CONCRETE BUILDUP

chemical solutions to concrete problems

- Forms a waterproof film on metal surfaces that won't wash off
- Stops new concrete from hardening against treated surfaces
- Chemically reacts with old concrete buildup to break it down and facilitate removal
- Will not harm rubber hoses or paint
- Available in petroleum-based and water-based versions

Available in 5 gal. pails, 55 gal. drums & 275 gal. totes