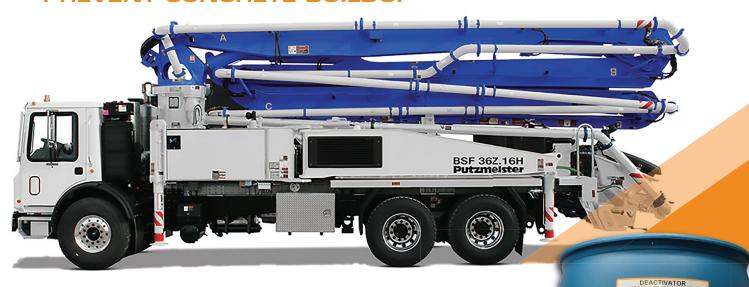

## DEACTIVATOR PREVENT CONCRETE BUILDUP

chemical solutions to concrete problems

- Forms a waterproof film on metal surfaces that won't wash off
- Stops new concrete from hardening against treated surfaces
- Chemically reacts with old concrete buildup to break it down and facilitate removal
- Will not harm rubber hoses or paint
- Available in petroleum-based and water-based versions

## EXCELLENT FOR USE ON THE FOLLOWING MACHINERY...AND MORE!

Curb Machines • Slip Form Machines • Pumps • Screeds • Saws • Hoist Buckets
Pipe Rings • Mixers • Paving Machines • Hoppers & Buckets • Mixers • Conveyors