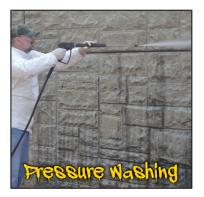

## STHEMES.

- Use on all types of exterior concrete, masonry or stone that has been tagged with graffiti.
- For use on most porous surfaces where graffiti is more difficult to remove using conventional graffiti removers.
- Can be used as an effective alternative to presealing with sacrificial or permanent graffiti barrier coatings.
- Quickly and effectively removes lacquer, enamel, acrylic, vinyl, alkyd, oil and other synthetic resin based spray or brush applied graffiti.
- Fast acting formulation performs well at all temperatures even below freezing.
- Biodegradable and safe for disposal in all municipal sewer treatment facilities.
- Does not contain any phenol, methylene chloride or other halogenated solvents.