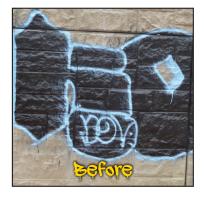

## STHEMES.

- Use on all types of exterior concrete, masonry or stone that has been tagged with graffiti.
- For use on most porous surfaces where graffiti is more difficult to remove using conventional graffiti removers.
- Can be used as an effective alternative to presealing with sacrificial or permanent graffiti barrier coatings.
- Quickly and effectively removes lacquer, enamel, acrylic, vinyl, alkyd, oil and other synthetic resin based spray or brush applied graffiti.
- Fast acting formulation performs well at all temperatures even below freezing.
- Biodegradable and safe for disposal in all municipal sewer treatment facilities.
- Does not contain any phenol, methylene chloride or other halogenated solvents.