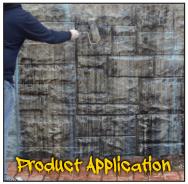

## STHEMES.

- Use on all types of exterior concrete, masonry or stone that has been tagged with graffiti.
- For use on most porous surfaces where graffiti is more difficult to remove using conventional graffiti removers.
- Can be used as an effective alternative to presealing with sacrificial or permanent graffiti barrier coatings.
- Quickly and effectively removes lacquer, enamel, acrylic, vinyl, alkyd, oil and other synthetic resin based spray or brush applied graffiti.
- Fast acting formulation performs well at all temperatures even below freezing.
- Biodegradable and safe for disposal in all municipal sewer treatment facilities.
- Does not contain any phenol, methylene chloride or other halogenated solvents.