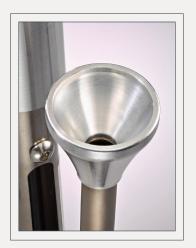

## Maximize Rooftop Productivity with AccuTrac EZ

Newly-designed "can't miss" wide mouth feeder tube can help increase fastener loading speed!

Accommodates fasteners up to 8-inches in length.

Simplified and easy bit replacement process saves time.