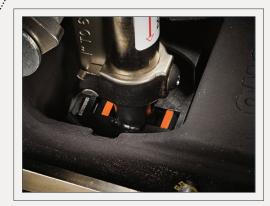

Redesigned plate shuttle links are easier to compress for all day comfort.

Highly visible orange "screw-in chamber" indicators alert users to avoid loading two screws at the same time.

Accomplish more projects with interchangeable boots for installing AccuTrac Insulation Plates and RhinoBond Plates.