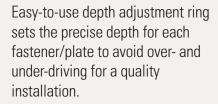

Redesigned plate shuttle links are easier to compress for all day comfort.

Highly visible orange "screw-in chamber" indicators alert users to avoid loading two screws at the same time.

Accomplish more projects with interchangeable boots for installing AccuTrac Insulation Plates and RhinoBond Plates.

Redesigned plate shuttle links are easier to compress for all day comfort.

Highly visible orange "screw-in chamber" indicators, alert users to avoid loading two screws at the same time.

Accomplish more projects with interchangeable boots for installing RhinoBond and AccuTrac Insulation Plates.