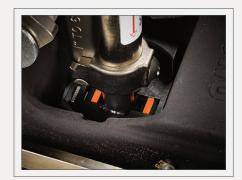

Redesigned plate shuttle links are easier to compress for all day comfort.

Highly visible orange "screw-in chamber" indicators alert users to avoid loading two screws at the same time.

Accomplish more projects with interchangeable boots for installing AccuTrac Insulation Plates and RhinoBond Plates.

Redesigned plate shuttle links are easier to compress for all day comfort.

Highly visible orange "screw-in chamber" indicators, alert users to avoid loading two screws at the same time.

Accomplish more projects with interchangeable boots for installing RhinoBond and AccuTrac Insulation Plates.