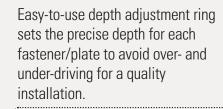

Redesigned plate shuttle links are easier to compress for all day comfort.

Highly visible orange "screw-in chamber" indicators alert users to avoid loading two screws at the same time.

Accomplish more projects with interchangeable boots for installing AccuTrac Insulation Plates and RhinoBond Plates.