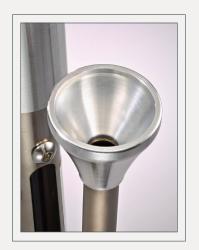

## Maximize Rooftop Productivity with AccuTrac EZ

Newly-designed "can't miss" wide mouth feeder tube can help increase fastener loading speed!

Accommodates fasteners up to 8-inches in length.

Simplified and easy bit replacement process saves time.

## **Maximize Rooftop** Productivity with RhinoTrac EZ

Newly-designed "can't miss" wide mouth feeder tube can help increase fastener loading speed!

Accommodates fasteners up to 8-inches in length.

Simplified and easy bit replacement process saves time.