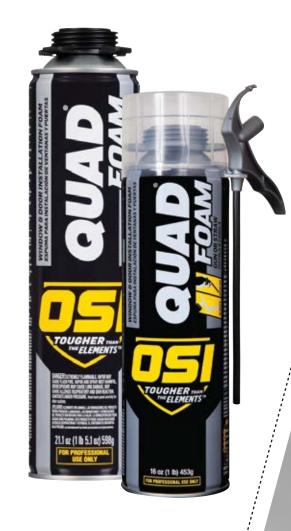

## **QUAD® FOAM**

QUAD® FOAM offers superior protection from the elements. Its high ratio of closed-cell structures provides the ideal barrier to air and moisture while delivering optimal insulation performance. The product's combination of strength and flexibility also allows it to respond effectively to years of seasonal expansion and contraction. OSI® QUAD® FOAM is a high-yield, quick-setting formula available in both straw and gun-grade cans. It works in all regions of the country during both the high temperatures of summer and the extreme lows of winter. For fast and easy jobsite installs, with long-term dependable performance, reach for OSI QUAD FOAM.

- Apply in temperatures as low as 14°F
- Closed-cell technology keeps air and moisture out
- R5 insulation value helps inhibit heat transfer
- Low-pressure, low-expansion formula will not warp, deform or bow windows
- 10-minute, quick-setting foam

| Part #  | Description                     | Case Qty |
|---------|---------------------------------|----------|
| 1866185 | 21.1 oz Pro Gun-Grade Can       | 12       |
| 1927125 | 16 oz - Straw and Gun-Grade Can | 8        |