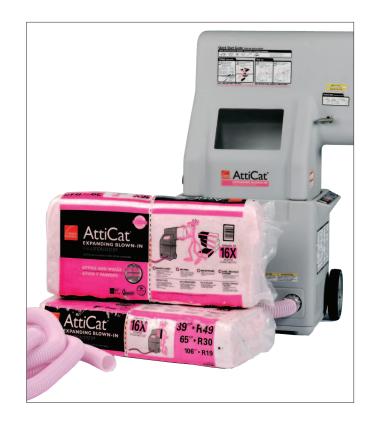

# **INSULATION**

EXPANDING BLOWN-IN INSULATION SYSTEM

# The AttiCat® Insulation Machine Comes Complete With:

- 100 feet of 21/2-inch blowing hose
- One 2½-inch stainless steel hose connector and clamp
- FM Radio Frequency Remote Control
- No-Touch Feeder
- Integrated Auto Cutter