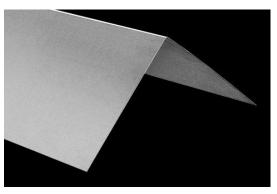

## EDGE*master*<sup>®</sup> Step Flashing (Pre-Bent Flashing Shingle)

Step Flashing (Pre-Bent Flashing Shingle) is used on the side of a shingle when it meets a vertical termination such as a wall, chimney or other termination. The product helps prevent water from entering between the shingle and the termination. Step Flashing is pre-bent for easy installation. Available in a variety of sizes and colors.