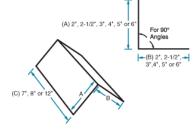

# EDGE master® Step Flashing (Pre-Bent Flashing Shingle)

| Step Flashing                                                                                                   |                |        |                             |                       |                       |
|-----------------------------------------------------------------------------------------------------------------|----------------|--------|-----------------------------|-----------------------|-----------------------|
| Products Available Packaging For Step Flashi                                                                    |                | ning   |                             |                       |                       |
| Part Description*                                                                                               | Part Numbers   | Length | Pieces Per<br><u>Bundle</u> | Bundles<br>Per Carton | Cartons Per<br>Pallet |
| 2" x 2" Step Flashing                                                                                           | SF2X2X/ength   | 7"     | 10                          | 10                    | 45                    |
| 2-1/2" x 2-1/2" Step Flashing                                                                                   | SF25X25X/ength | 8"     | 10                          | 10                    | 45                    |
| 3" x 3" Step Flashing                                                                                           | SF3X3X/ength   | 12"    | 10                          | 10                    | 45                    |
| 4" x 4" Step Flashing                                                                                           | SF4X4X length  |        |                             |                       |                       |
| 5" x 5" Step Flashing                                                                                           | SF5X5Xlength   |        |                             |                       |                       |
| 6" x 6" Step Flashing                                                                                           | SF6X6X length  |        |                             |                       |                       |
| 2" x 3" Step Flashing                                                                                           | SF2X3X length  |        |                             |                       |                       |
| 3" x 4" Step Flashing                                                                                           | SF3X4X/ength   |        |                             |                       |                       |
| 3" x 5" Step Flashing                                                                                           | SF3X5X/ength   |        |                             |                       |                       |
| *Common sizes shown; other size combinations available.<br>Contact a sales representative for more information. |                |        |                             |                       |                       |