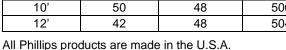

## **Product Data and Ordering Information**4

.0.012 min thickness, minimum G40 galvanized Material:

Dimensions: 1-1/4" leg x 1-1/4" leg

**CBRSF** Part Number:

| Length | Pieces Per | Cartons Per | Feet Per |
|--------|------------|-------------|----------|
|        | Carton     | Pallet      | Carton   |
| 7'     | 72         | 48          | 504      |
| 8'     | 63         | 48          | 504      |
| 9'     | 56         | 48          | 504      |
| 10'    | 50         | 48          | 500      |
| 12'    | 42         | 48          | 504      |