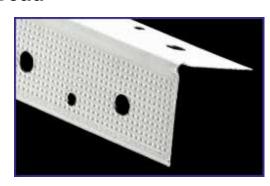

# ShadowFree® Corner Bead

Exclusive ShadowFree® metal drywall corner beads provide lasting corner protection to exposed drywall edges. Color primed surface cuts finishing time as well as adding texture to the already deeply knurled mud anchors on flanges for excellent mud adhesion. Available in square, splay (off-angle), bullnose and bullnose splay. Bullnose profiles provide smooth, rounded finishes and are available in both 3/4" and 1-1/2" radiuses.