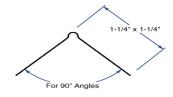

## **Product Data and Ordering Information**4

.0.012 min thickness, minimum G40 galvanized Material:

Dimensions: 1-1/4" leg x 1-1/4" leg

**CBRSF** Part Number:

| Length | Pieces Per | Cartons Per | Feet Per |
|--------|------------|-------------|----------|
|        | Carton     | Pallet      | Carton   |
| 7'     | 72         | 48          | 504      |
| 8'     | 63         | 48          | 504      |
| 9'     | 56         | 48          | 504      |
| 10'    | 50         | 48          | 500      |
| 12'    | 42         | 48          | 504      |