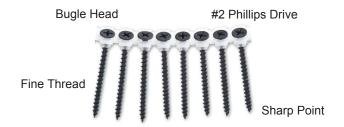

## COLLATED FINE THREAD DRYWALL SCREW

For attaching gypsum board to 25-20 gauge steel studs.

- Bugle Head
- #2 Phillips Recess Drive
- Sharp Point
- Coarse Thread
- Available in Black Phosphate or Zinc
- Made to conform to ASTM C1002

For fastener technical assistance call 800-676-7777

ALL PRIMESOURCE FASTENERS ARE MANUFACTURED IN AN ISO 9002 AND ISO 14001 CERTIFIED AND APPROVED FACTORY TO PRIMESOURCE PERFORMANCE SPECIFICATIONS AND PRINT DRAWINGS.