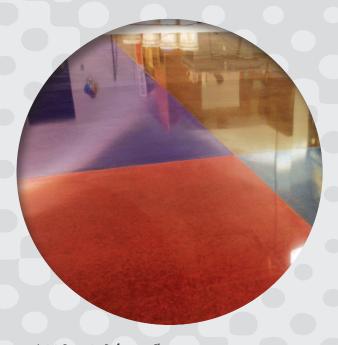

Combining performance and beauty, Consolideck® Decorative Performance Floors are hardened with LS™ and colored with Consolideck® GemTone Stains. They get their exceptional luminous gloss through diamond polishing, followed by application of LSGuard™ and high-speed burnishing. Decorative Performance Floors offer increased gloss, stain-resistance and rich, gem-like color.

#### **Polished**

Grind, apply LS™, polish to 400, apply GemTone Stains, and polish to desired finish. Application of LSGuard™ and high-speed burnishing completes the job. Benefits: Harden, dustproof, reduce maintenance, decorate with maximum color saturation, maximum gloss, and maximum chemical- and stain-resistance.

Recommended for: Specialty Retail, Hospitality, Artistic, Residential

Artistic Decorative Performance Floor