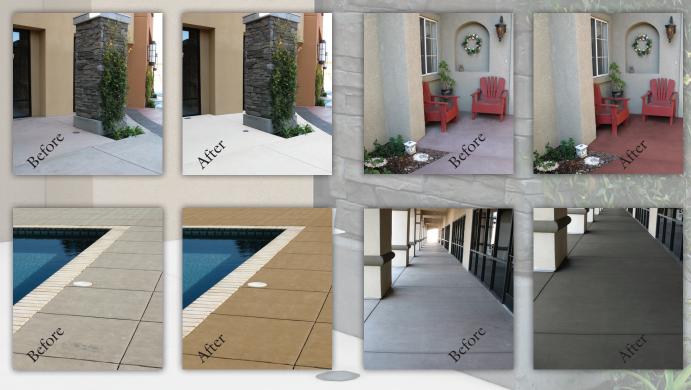

### PRODUCT NOTES

- RENEW BY QC products are made especially for use with existing, unsealed, interior or exterior, concrete and other cementitious surfaces, and are ideal for use with overlays.
- Applications include high traffic areas, patios, theme parks, resorts, city buildings, pool decks and driveways.
- Standard colors for Renew by QC Solid Color Stain, Renew by QC Translucent Stain and Renew by QC Color Additive can be chosen from the QC COLOR HARDENER color chart. Products can be special ordered in any standard QC product color.
- RENEW BY QC COLOR ADDITIVE is available for creating custom colors or different concentrations.
- RENEW BY QC products can be used to create specialty decorative designs with stencils. Note: RENEW BY QC products must be applied in very light applications with an appropriate hand brush to avoid bleeding under the stencil.
- RENEW BY QC TRANSLUCENT STAIN can be used alone to tint uncolored concrete surfaces (following an application of RENEW BY QC PRIMER) or to create a variety of faux finishes by blending and layering different colors.