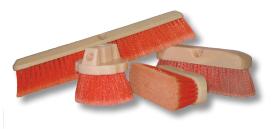

#### **NECESSARY TOOLS FOR APPLICATION**

Renew applicator brush • Paint mixer with power head • Broom handle • 3-inch paint brush • One bucket, 5-gallons or larger for Full Size Kit or 2-gallons or larger for Sample Size Kit.