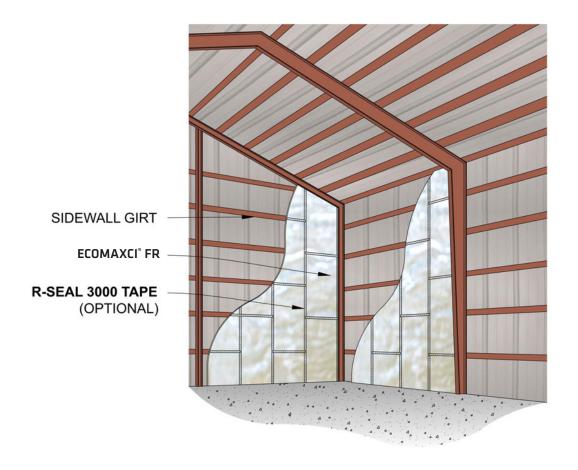

## ECOMAXCI® FR (REPLACES TSX-8500)

## PRE-ENGINEERED METAL BUILDING APPLICATION

Rmax ECOMAXci\* FR provides a layer of continuous insulation (ci) for walls or ceilings of pre-engineered metal buildings in one easy step. The ECOMAXci\* FR is simply fastened to the face of the girts or between the girts and the metal exterior skin of the building. Use Rmax PVC clips for an easy yet clean, professional installation.