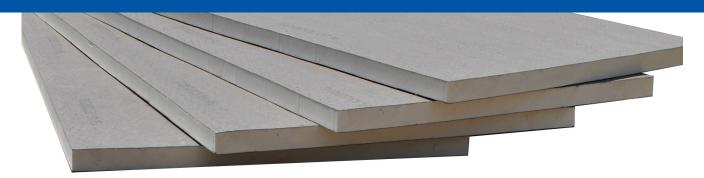

## Rmax Multi-Max® FA-3

## Insulation for Above the Deck

Rmax Multi-Max® FA-3 is an energy efficient thermal insulation board composed of a closed-cell polyisocyanurate (polyiso) foam core bonded to durable glass fiber/organic mat facers on both sides - making it compatible with virtually any roofing system.

Multi-Max® FA-3 is suitable for use in single ply, built-up, metal panel and modified bitumen roofing applications. This polyiso insulation is approved for use in new and retrofit/recover roofing constructions over steel, wood, non-combustible and certain types of nailable roof decks.

Rmax Multi-Max® FA-3 delivers the highest R-value per inch and offers a versatile solution for various roofing applications.