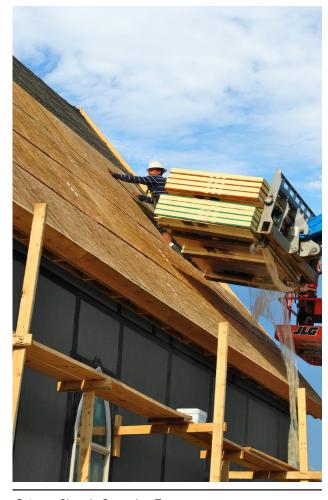

This insulation is suitable for use in insulated roofing system constructions utilizing concrete, slate or clay roofing tiles. It may also be used with wood shakes and metal panel roofing systems. In some cases, Nailable Base-3 can be used with asphalt shingles. Consult shingle manufacturer for information regarding warranty and application methods over Nailable Base-3.

Nailable Base-3 is approved for use in new roofing constructions over steel, wood, non-combustible and certain types of nailable roof decks.

Gateway Chapel - Grapevine, Texas

For warranties, limitations and conditions refer to Rmax Sales Policy and applicable warranties. All documents are located at <a href="www.rmax.com">www.rmax.com</a>. For technical support, email <a href="max@rmax.com">technical@rmax.com</a>. For sales support, pricing and availability, email <a href="max@rmax.com">rmax@rmax.com</a> or call (800) 527-0890.