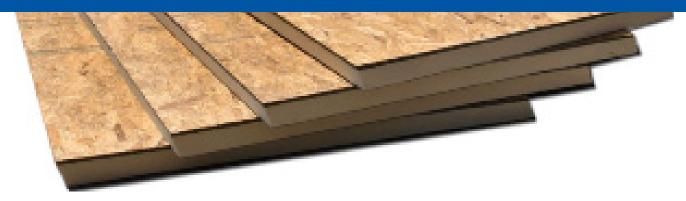

## Rmax Nailable Base-3

## Insulation for Above the Deck

Rmax Nailable Base-3 is an energy efficient thermal insulation board bonded to a nailing panel. It comes standard with Multi-Max® FA-3 bonded to 7/16" APA rated OSB. For all FSC® Chain of Custody orders (or upon request), Nailable Base-3 can also be made with Ultra-Max® as the insulation layer (FSC® C101940).

## **Rmax Nailable Base-3 Benefits**

- Durable glass fiber/organic or coated glass fiber facers
- · Available with alternate nailing surfaces
- · Allows for normal expansion of wood
- · Reduces thermal loss
- · Saves on energy dollars
- · Reduces material and labor costs
- Contributes towards LEED® credits
- · Offers tax credits, where applicable