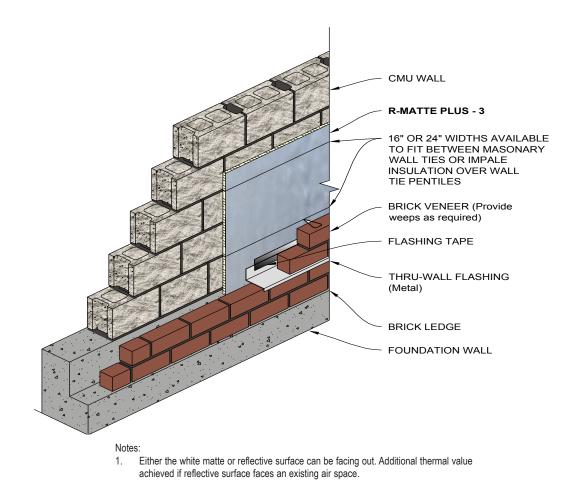

## R-Matte<sup>®</sup> Plus-3: Insulation for the Building Envelope Cavity Wall (Brick Veneer) Application

R-Matte<sup>®</sup> Plus-3 is an excellent cavity insulation product fitting between the masonry block and finished brick veneer of any residential or commercial project. It may be secured to the dry face of the masonry block wall with a quality grade construction adhesive. R-Matte<sup>®</sup> Plus-3 can be cut to fit between masonry joint reinforcements placed to tie the brick veneer to the concrete block back-up and installed horizontally in strips to allow the wall ties to extend beyond the face of the insulation leaving the proper air spaces as required.