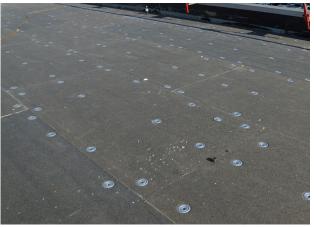

This insulation is suitable for use in recover roofing system constructions utilizing built-up roof (BUR), modified bitumen or single ply membranes. Re-Cover Board-3 may be used in recover type applications where the existing roof system, including the deck below, is still sound and firmly attached.

Rmax Re-Cover Board-3 provides improved energy efficiency in an easy-to-install re-roofing insulation product.