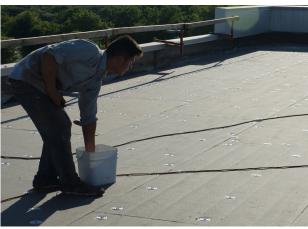

This insulation is suitable for use in recover roofing system constructions utilizing built-up roof (BUR), modified bitumen or single ply membranes. Re-Cover Board-3 may be used in recover type applications where the existing roof system, including the deck below, is still sound and firmly attached.

Rmax Re-Cover Board-3 provides improved energy efficiency in an easy-to-install re-roofing insulation product.

Rmax Re-Cover Board-3 is an easy solution for retrofit re-cover applications.

For warranties, limitations and conditions refer to Rmax Sales Policy and applicable warranties. All documents are located at <a href="www.rmax.com">www.rmax.com</a>. For technical support, email <a href="max@rmax.com">technical@rmax.com</a>. For sales support, pricing and availability, email <a href="max@rmax.com">rmax@rmax.com</a> or call (800) 527-0890.