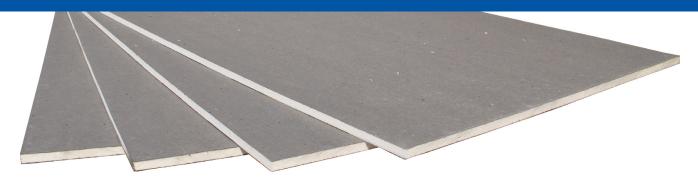

## Rmax Re-Cover Board-3

## **Insulation for Recovering Existing Roofs**

Rmax Re-Cover Board-3 is an energy efficient thermal insulation board composed of a closed cell polyisocyanurate (polyiso) foam core bonded to facers on both sides. Standard Re-Cover Board-3 (GRF) has glass fiber/organic mat facers, but it is also available as Re-Cover Board-3 (CGF) with inorganic, polymer coated glass fiber mat facers.

## **Rmax Re-Cover Board-3 Benefits**

- Durable glass fiber/organic mat or coated glass fiber facers
- · Easy to install
- · Saves on energy dollars
- · Reduces material and labor costs
- · Contributes towards LEED® credits
- · Offers tax credits, where applicable