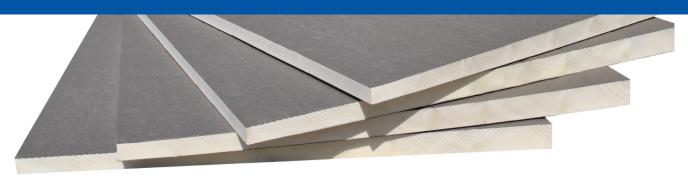

## Insulation for Above the Deck

Rmax Tapered Thermaroof® is composed of a closed-cell polyisocyanurate (polyiso) foam core bonded to glass fiber/ organic mat facers on both sides. This energy efficient thermal insulation board provides a very effective and economical rooftop drainage solution and helps extend the life of all roof assemblies by eliminating ponded water, when installed properly.

Tapered Thermaroof® is typically manufactured with slopes of 1/8", 1/4" or 1/2" per foot and utilizes flat Rmax Multi-Max® FA-3 polyiso filler panels to build up thickness for the roof design.

This tapered insulation is suitable for use in insulated roofing system constructions utilizing built-up roof (BUR), modified bitumen or single ply membranes. It is approved for use in new roofing constructions and limited retrofit/recover roofing constructions over steel, wood, non-combustible and certain types of nailable roof decks.