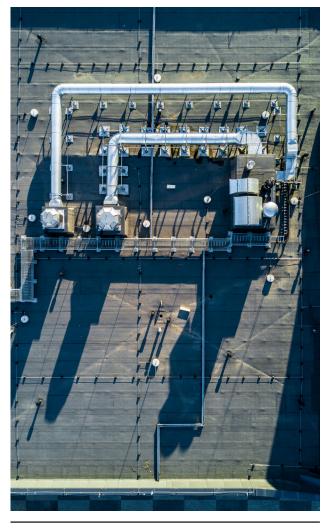

## Insulation for Above the Deck

Rmax Tapered Thermaroof® is composed of a closed-cell polyisocyanurate (polyiso) foam core bonded to glass fiber/ organic mat facers on both sides. This energy efficient thermal insulation board provides a very effective and economical rooftop drainage solution and helps extend the life of all roof assemblies by eliminating ponded water, when installed properly.

Properly installed Rmax Tapered Thermaroof® helps extend the life of all roof assemblies, simply by eliminating ponded water.

For warranties, limitations and conditions refer to Rmax Sales Policy and applicable warranties. All documents are located at <a href="www.rmax.com">www.rmax.com</a>. For technical support, email <a href="max@rmax.com">technical@rmax.com</a>. For sales support, pricing and availability, email <a href="max@rmax.com">rmax@rmax.com</a> or call (800) 527-0890.