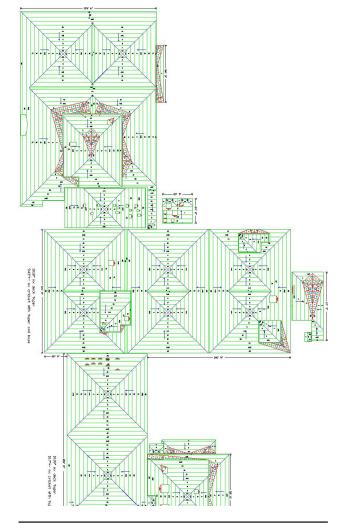

Tapered Ultra-Max<sup>®</sup> is typically manufactured with an 1/8", 1/4" or 1/2" per foot slope and utilizes flat Rmax Ultra-Max<sup>®</sup> polyiso filler panels to build up thickness for the roof design.

Rmax Tapered products are available with factory engineered roof layouts for simplified installation.

For warranties, limitations and conditions refer to Rmax Sales Policy and applicable warranties. All documents are located at <a href="www.rmax.com">www.rmax.com</a>. For technical support, email <a href="max@rmax.com">technical@rmax.com</a>. For sales support, pricing and availability, email <a href="max@rmax.com">rmax@rmax.com</a> or call (800) 527-0890.