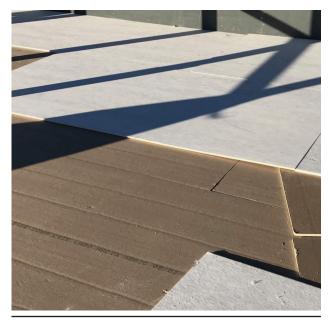

Ultra-Max<sup>®</sup> HD is suitable for single ply membrane systems.

Rmax Ultra-Max<sup>®</sup> HD is applied above the roof deck and insulation layer to provide a suitable substrate for roofing membranes as well as suitable protection for underlying insulation.

For warranties, limitations and conditions refer to Rmax Sales Policy and applicable warranties. All documents are located at <u>www.rmax.com</u>. For technical support, email <u>technical@rmax.com</u>. For sales support, pricing and availability, email <u>rmax@rmax.com</u> or call (800) 527-0890.