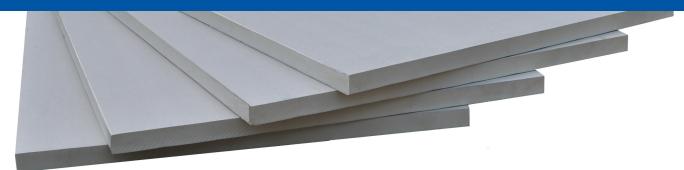

## Rmax Ultra-Max<sup>®</sup> HD 1/2" High Density CoverBoard

Rmax Ultra-Max<sup>®</sup> HD is a 1/2" thick high density roof cover board composed of closed-cell polyisocyanurate (polyiso) foam core bonded to inorganic polymer coated glass fiber mat facers on both sides.

Ultra-Max<sup>®</sup> HD has a Grade 1 (80 psi) compressive strength adding superior protection and long-term performance to the roofing system. This lightweight, easy to install, durable polyiso cover board offers additional energy-saving value.