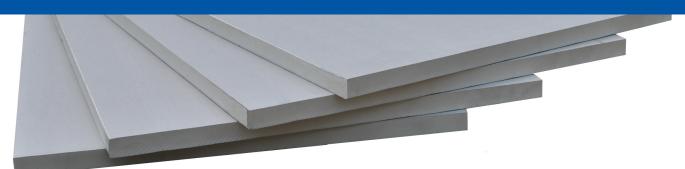

## **Rmax Ultra-Max**<sup>®</sup> Insulation for Above the Deck

Rmax Ultra-Max<sup>®</sup> is an energy reducing thermal insulation board composed of a closed-cell polyisocyanurate (polyiso) foam core bonded to moisture resistant inorganic polymer coated glass mat facers on both sides.

This insulation is suitable for use in insulated roofing system constructions utilizing built-up roof (BUR), modified bitumen or single ply membranes and metal panel roofing systems. Ultra-Max<sup>®</sup> is approved for use in new roofing constructions and limited retrofit/recover roofing constructions over steel, wood, non-combustible and certain types of nailable roof deck.

## **Rmax Ultra-Max® Benefits**

- Moisture resistant coated glass fiber facers
- Delivers highest R-values inch for inch
- · Saves on energy dollars
- · No thermal barrier required
- · 25 psi compressive strength available
- · Reduces material and labor costs
- Contributes toward LEED<sup>®</sup> credits
- · Offers tax credit, where applicable