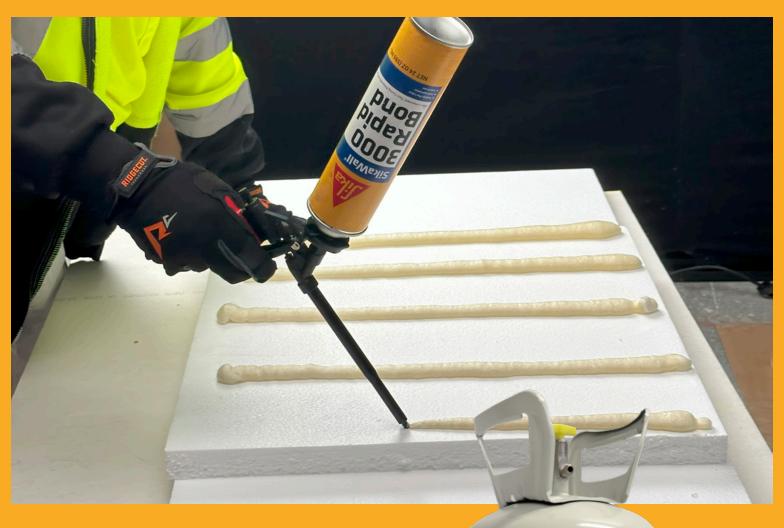

## SikaWall® 3000 Rapid Bond

A one-component, polyurethane foam adhesive specifically designed as an insulation adhesive for use in a Sika Exterior Insulation & Finish System (EIFS). This fast set adhesive allows for EPS and GPS rasping one hour after insulation board installation.

## **PRODUCT BENEFITS**

- Rapid Curing: Quick setting formula, cures in one hour, improves productivity and minimizes downtime.
- Easy Application: One-component, ready-to-use formula in two convenient package sizes, reduces waste and eases application.
- Versatile Use: Designed for a durable bond of EPS and GPS insulation to a wide range of substrates. Can be used to fill small gaps in insulation (EPS, GPS) board joints up to ¼ inch.