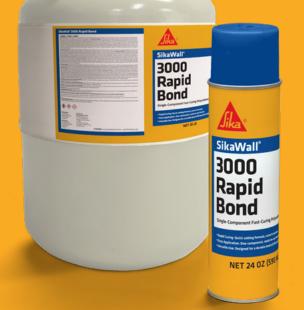

## SikaWall® 3000 Rapid Bond

A one-component, polyurethane foam adhesive specifically designed as an insulation adhesive for use in a Sika Exterior Insulation & Finish System (EIFS). This fast set adhesive allows for EPS and GPS rasping one hour after insulation board installation.

## **PRODUCT BENEFITS**

- Rapid Curing: Quick setting formula, cures in one hour, improves productivity and minimizes downtime.
- Easy Application: One-component, ready-to-use formula in two convenient package sizes, reduces waste and eases application.
- Versatile Use: Designed for a durable bond of EPS and GPS insulation to a wide range of substrates. Can be used to fill small gaps in insulation (EPS, GPS) board joints up to ¼ inch.