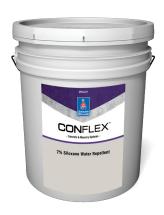

## CONFLEX

7% Siloxane Water Repellent

PROTECT concrete and masonry from chloride and moisture.

## LASTING, BREATHABLE PROTECTION FROM NATURE'S DESTRUCTIVE FORCES.

ConFlex<sup>™</sup> 7% Siloxane Water Repellent defends masonry and concrete against chloride attack and wind-driven rain. Engineered for large commercial projects, this easy-to-apply water repellent penetrates the surface for great protection. With minimal prep and cleanup, ConFlex delivers a transparent, no-sheen finish