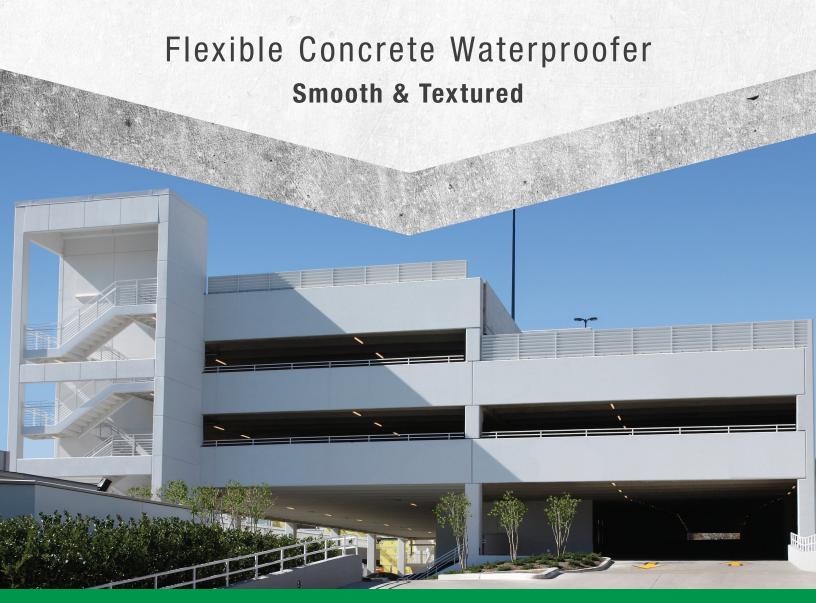

## ASK HOW TO GET THE EASE OF A ONE-PART WITH THE STRENGTH OF A TWO-PART.

Formulated with a unique combination of acrylic resin and mineral aggregate, ConFlex™ Flexible Concrete Waterproofer Textured provides a slip-resistant, breathable finish designed to protect various concrete surfaces from water intrusion. Also available in smooth. This unique single-component, waterbased coating offers unmatched versatility for use on new or existing

residential and commercial structures. It can be used as a stand-alone product or overcoated to provide maximum performance in high-traffic areas. Its easy application, fast dry times, outstanding durability and tintability to hundreds of colors make it the ideal choice for professionals who demand speed, quality and aesthetic appeal.