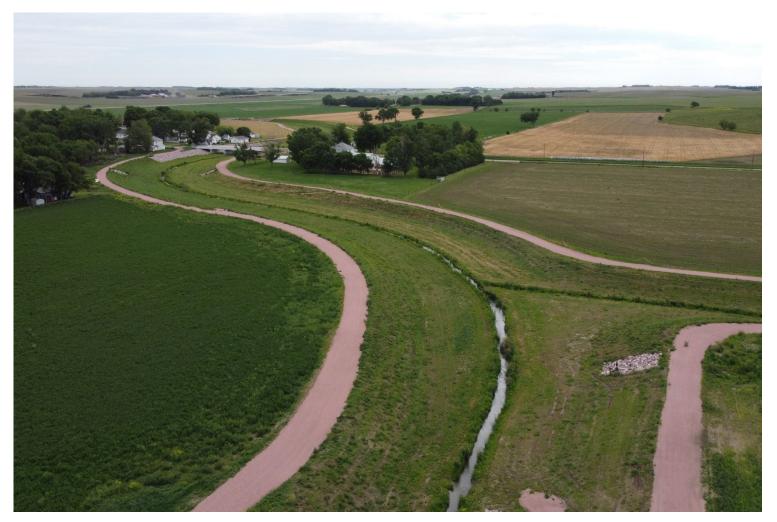

The area has been flooded 14 times in the past 100 years, with the last major flood occurring in 2019. The unpredictable nature of the flooding has caused a severe impact on the town.

In order to remove most of the town from the floodplain, the U.S. Army Corps of Engineers widened a 1.5 mile segment of Middle Logan Creek. After the channel was extended, ARMORMAX® was installed on the slide slopes in order to stabilize vegetation.

The end goal of the project is to carry water from future 100-year floods through the city in the channel and eliminate flooding in Randolph. The project was very successful, vegetation for the widened channel is protected and stabilized with Armormax, therefore increasing resiliency,