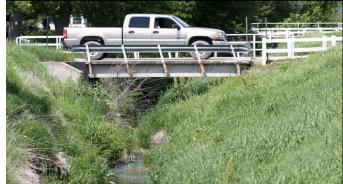

The area has been flooded 14 times in the past 100 years, with the last major flood occurring in 2019. The unpredictable nature of the flooding has caused a severe impact on the town.

In order to remove most of the town from the floodplain, the U.S. Army Corps of Engineers widened a 1.5 mile segment of Middle Logan Creek. After the channel was extended, ARMORMAX® was installed on the slide slopes in order to stabilize vegetation.

## **PERFORMANCE**

Three months after ARMORMAX was installed, the channel was fully vegetated and showed no signs of erosion.