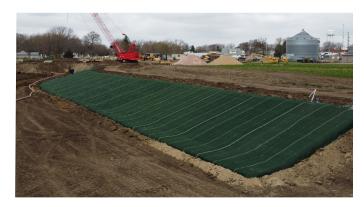

The area has been flooded 14 times in the past 100 years, with the last major flood occurring in 2019. The unpredictable nature of the flooding has caused a severe impact on the town.

In order to remove most of the town from the floodplain, the U.S. Army Corps of Engineers widened a 1.5 mile segment of Middle Logan Creek. After the channel was extended, ARMORMAX® was installed on the slide slopes in order to stabilize vegetation.

#### SOLUTION

The channel was widened and ARMORMAX was installed as a solution to promote vegetation and stability.

PropexGlobal.com/Armormax