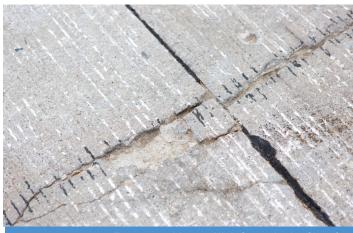

## **PROJECT SUMMARY**

The City of Freeport needed to repair a busy downtown street due to excess cracking. The project was completed in September and temperatures averaged around 85° F. The contractor wanted a solution to hot weather interlayer placement which traditionally results in excessive bleed through of the asphalt cement tack coat, to the point of construction equipment tracking and dislodging the fabric. PETROMAT® Plus-White was chosen to provide the crack retardation and moisture barrier benefits while maintaining a cooler surface that would not promote tack coat bleed through. During the installation, the contractor was able to take readings of both white and black PETROMAT, showing 30 degrees difference in temperature compared to standard black fabric. The black fabric registered at 119° F while the white fabric stayed near ambient temperature at 88° F. The installation was a success and the installers commented on how the improved, cooler rolls were easier to handle than the traditional black.

PROBLEM

Excess cracking on High Street in the City of Freeport needed to be addressed and fixed

SOLUTION

cooler temperature while creating a stress-absorbing interlayer