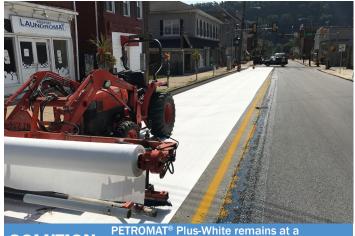

## **PROJECT SUMMARY**

The City of Freeport needed to repair a busy downtown street due to excess cracking. The project was completed in September and temperatures averaged around 85° F. The contractor wanted a solution to hot weather interlayer placement which traditionally results in excessive bleed through of the asphalt cement tack coat, to the point of construction equipment tracking and dislodging the fabric. PETROMAT® Plus-White was chosen to provide the crack retardation and moisture barrier benefits while maintaining a cooler surface that would not promote tack coat bleed through. During the installation, the contractor was able to take readings of both white and black PETROMAT, showing 30 degrees difference in temperature compared to standard black fabric. The black fabric registered at 119° F while the white fabric stayed near ambient temperature at 88° F. The installation was a success and the installers commented on how the improved, cooler rolls were easier to handle than the traditional black.

PROBLEM

Excess cracking on High Street in the City of Freeport needed to be addressed and fixed

SOLUTION

cooler temperature while creating a stress-absorbing interlayer

## **FEATURES & BENEFITS**

- Remains up to 70° F cooler than dark paving fabric at ambient temperature creating a safer work environment
- Minimizes tack oil bleed through and asphalt tracking, ensuring the correct amount of asphalt cement tack is used
- Prevents the time and cost of sanding to enable construction traffic without fabric damage
- Creates a stress-absorbing interlayer to slow the progress of reflective cracks
  - Reduces need for additional maintenance