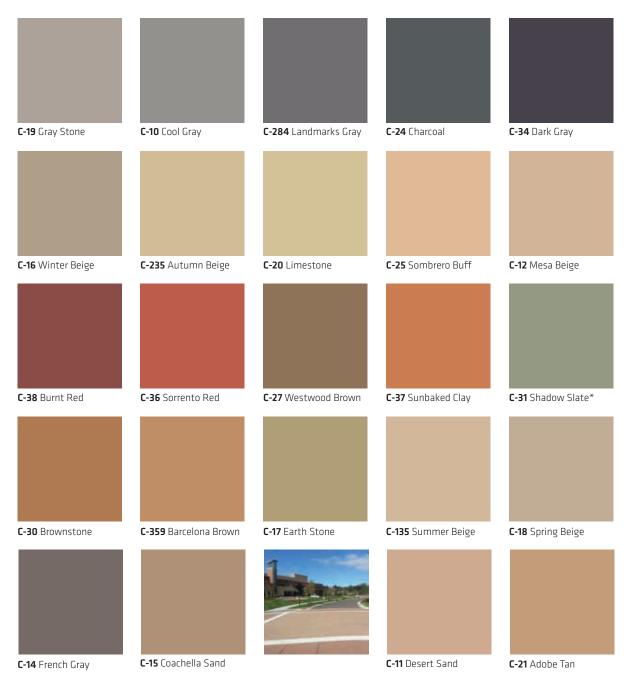

## Integral Concrete Color Chart A-312P

SIKA CORPORATION
SIKA SCOFIELD SALES OFFICE
4155 SCOFIELD ROAD
DOUGLASVILLE, GA 30134
PHONE: 800-800-9900 | www.scofield.com
© Sika Corporation / Concrete / 11.1300.2 / 01.19

\*Shadow Slate is only available in CHROMIX P (powdered) form.

Colors shown approximate the color of broom-finished concrete flatwork made with a medium-gray cement and cured with LITHOCHROME® Colorwax™ in the matching color.