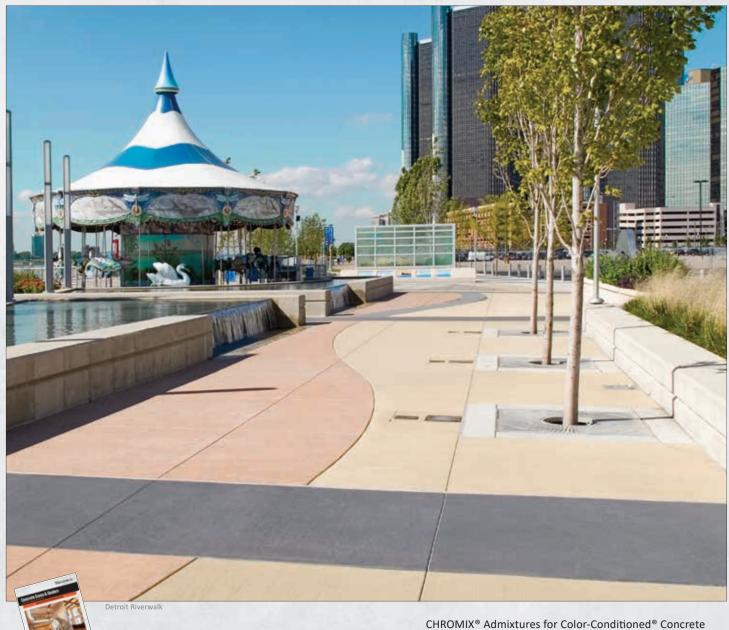

## **CHROMIX** P Admixtures

for Color-Conditioned® Concrete

Integral Concrete Color Chart A-312P

Protect Your Concrete with Scofield Sealers

Scofield sealers protect the surface, enhance the appearance of colored concrete, and may provide protection against contamination and chemical attack by imparting a film-forming layer on the surface of the concrete. Consult a Scofield Concrete Curing & Sealing Guide.