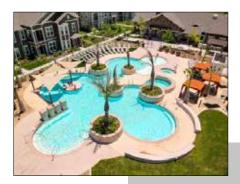

The pool deck at the Echelon@Monterrey Bay apartments utilized SCOFIELD® Integral Color SG in Brick Red, Sunset Red and Santa Fe Clay.