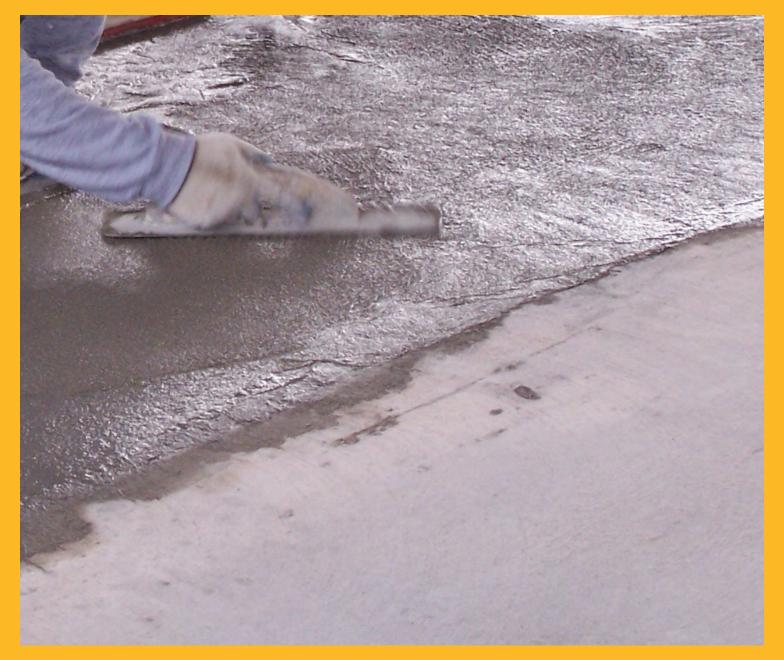

#### PRODUCT DESCRIPTION

SikaQuick®-800 is one-part, cementitious, rapid hardening, early strength gain, cementitious, patching mortar for concrete.

#### **BENEFITS**

- Rapid hardening as defined by ASTM C 928
- Epoxy coatings can be applied as early as 6 hours at 73° F (23° C)
- Freeze / thaw resistant
- Easy to mix and apply labor-saving
- Not gypsum-based
- High early strength
- Fast setting
- Open to foot traffic in 2 hours / Open to vehicular traffic in 3 hours at 73° (23° C)

- On grade, above grade and below grade concrete conditions
- Highway overlays and repairs
- Structural repair material for concrete roadways, parking structures, bridges, dams, ramps, runways, warehouse floor & loading docks
- Full depth patching repairs (may require multiple lifts)