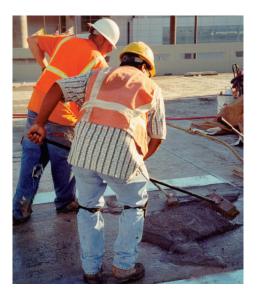

#### PRODUCT DESCRIPTION

SikaQuick®-800 is one-part, cementitious, rapid hardening, early strength gain, cementitious, patching mortar for concrete.

- On grade, above grade and below grade concrete conditions
- Highway overlays and repairs
- Structural repair material for concrete roadways, parking structures, bridges, dams, ramps, runways, warehouse floor & loading docks
- Full depth patching repairs (may require multiple lifts)