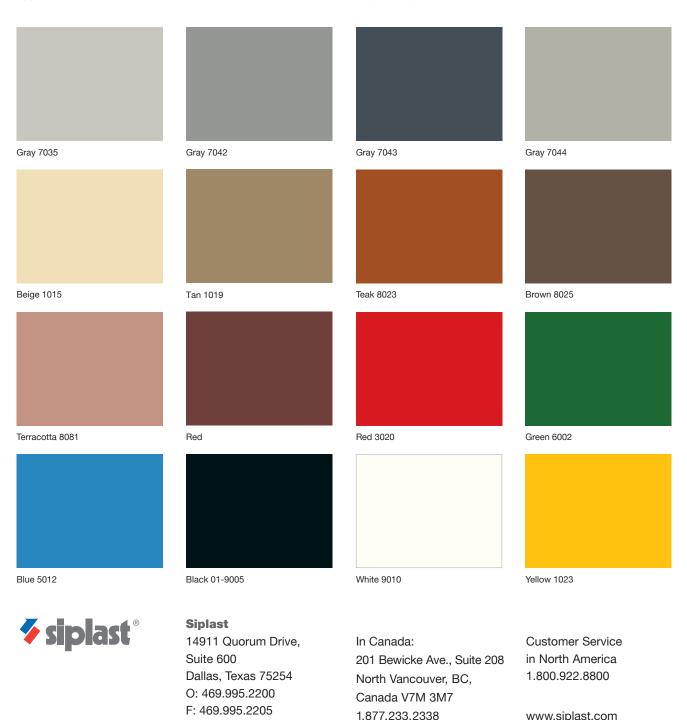

THE

iplast Pro Color Finish is a pigmented multicomponent, fast-curing PMMA resin used as a finish layer in Terapro and Terapro VTS Waterproofing and Surfacing Systems. Pro Color Finish can be used in combination with various surfacing aggregates in Terapro applications to achieve interesting aesthetic effects and improve slip resistance. Additionally, Pro Color Finish can be used as an optional finish layer for Parapro Roof Membrane and Parapro 123 Flashing applications. Available in the 16 colors shown below,

Pro Color Finish incorporates UV-stable pigments that help resist fading in harsh sunlight. The color palette includes options appropriate for standard traffic and safety markings as well as decorative applications that can transform plazas, balconies, and walkways - quickly! Typical Pro Color Finish applications are rainproof in 30 minutes, and stress-resistant in 2 hours.

To request a physical sample, please contact your Siplast Representative.

NOTE: The color samples on this guide may not precisely match their physical equivalents. Always refer to physical samples before making your color choices.