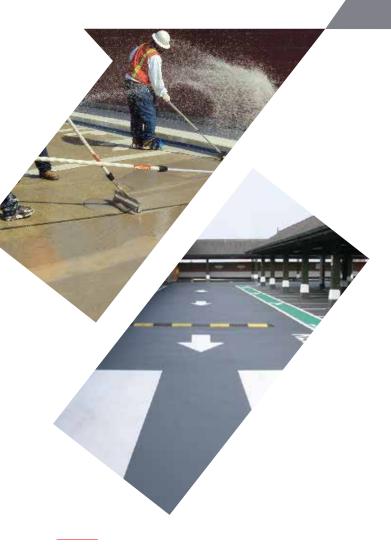

# Terapro VTS Unreinforced

parking garage is a uniquely challenging structure. It must protect cars while withstanding damaging emissions from those same vehicles. It must endure cyclic weathering and mechanical damage. And it must be utilitarian and low maintenance, while also providing a favorable first impression for customers. Terapro VTS Unreinforced meets these needs.

## **Suitable For The Following Areas:**

- Heavy traffic zones like ramps and turning areas and areas to exposed to the elements.
- Vehicular areas over unoccupied space

Terapro VTS bond strength, together with the tough crystal quartz surfacing, lends a level of durability to the system that is not often found in parking deck coatings.