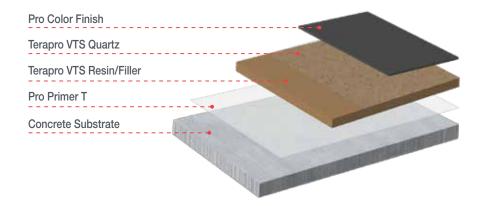

The hard-wearing VTS system is completed with a layer of Pro Color Finish. The Pro Color Finish palette includes 16 long-wearing color options appropriate for traffic paths and low-maintenance markings for parking garages. To request a physical sample, please contact your Siplast Representative.