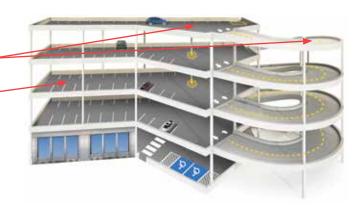

## **Suitable For The Following Areas:**

- Heavy traffic zones like ramps and turning areas and areas to exposed to the elements.
- Vehicular areas over unoccupied space

Terapro VTS bond strength, together with the tough crystal quartz surfacing, lends a level of durability to the system that is not often found in parking deck coatings.