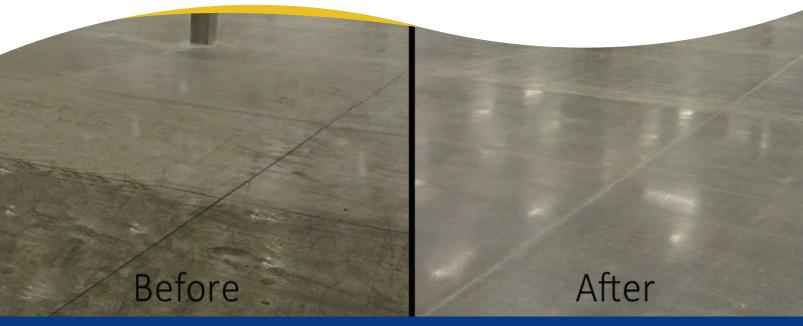

#### Usage

- Remove grease
- Grime
- Carpet/tile cutback adhesives
- Removes acrylic and resin concrete curing compounds from concrete surfaces