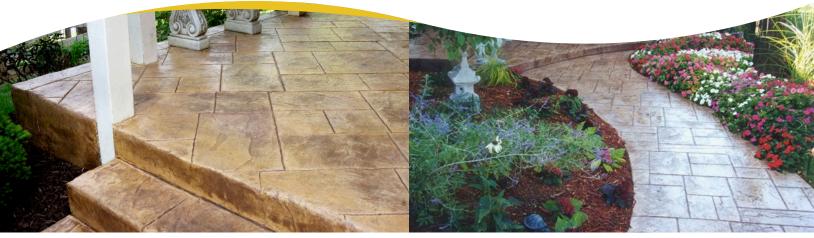

## High Gloss Lacquer-Based Sealer

A lacquer sealer developed for interior and exterior applications to bring out the radiance and luster of exposed aggregate and other decorative concrete surfaces with a durable, protective finish. Crystal Shine is formulated with a unique solvent blend allowing fast-drying, solvent-based performance along with VOC compliance in the OTC/LADCO/MRPO regions.

## **CRYSTAL SHINE**

Usage • Stained concrete

- Exposed aggregate slabs
- Walkways
- Swimming pool decks and walls
- Standards USDA accepted
  - Complies with Federal AIM rule VOC requirements and VOC standards for compliance in OTC/LADCO/MRPO regions for concrete curing compounds