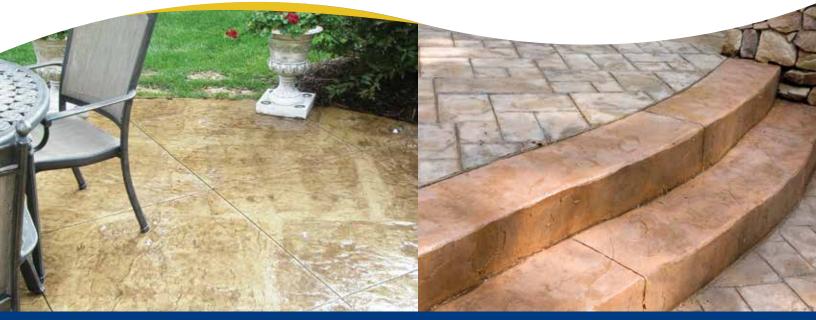

# High gloss protective exterior sealer

A methacrylate cure and sealer developed specifically for exterior applications, including exposed aggregate and other decorative concrete surfaces. Deco Shine provides a clear protective coating that brings out the radiance and luster of all natural aggregate and preserves a long lasting, durable finish.

# 🛆 Usage

- Stained concrete
- Exposed aggregate slabs
- Walkways
- Swimming pool decks and walls