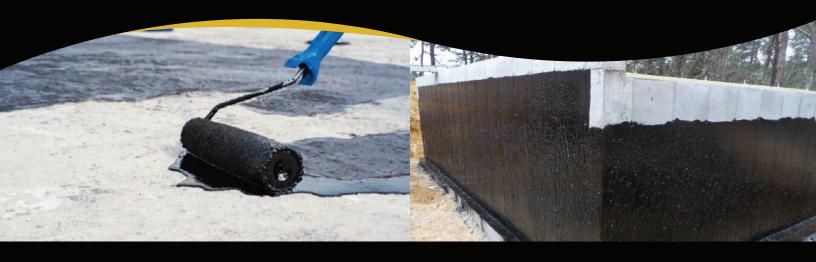

# **Modified Emulsion Coating**

MAX-A-SEAL WP® is an anionic emulsion that is a latex modified emulsion. This material is an emulsion with colloids and polymers to formulate a waterproofing coating. It can be used for exterior below grade or between slab application.

### **Usage** • Asphalt

- Metal
- Wood
- Masonry
- Foam

- **Standards** ASTM C836
  - U.S. EPA, SCAQMD, CARB and OTC compliant

- Packaging 5 gallon pails (18 liters)
  - 55 gallon drums (208.2 liters)
  - 275 gallon tote (1,041 liters)
  - Bulk