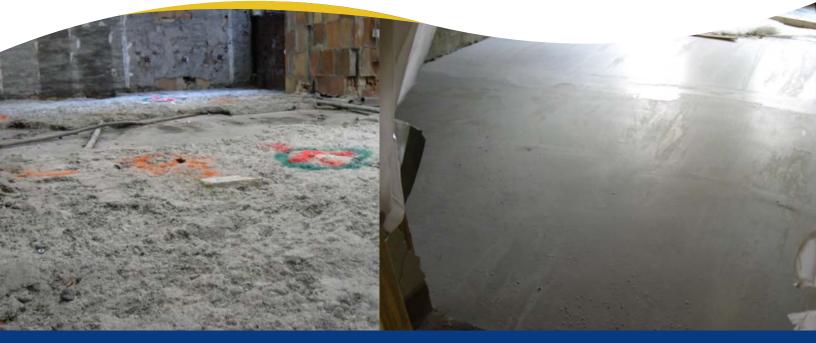

## Premium Self-leveling Underlayment

A cement based, non-shrinking, self-leveling floor underlayment designed for interior use. This single component product produces a smooth subfloor that will accept floor coverings in as little as 12 - 18 hours after installation. Just mix SpecFlow with water, pour or pump, and it will seek its own level to produce a smooth, flat, hard surface.

## Benefits

- When properly mixed, produces a flowable underlayment with a flow time of 20 minutes at 70°F
- Can be featheredged without fear of chipping or spalling
- Self-leveling, requiring no troweling
- Can be pumped
- Produces a smooth, blemish free surface, requiring no grinding or sanding
- Compatible with subsequent adhesives for carpet, tile and the like