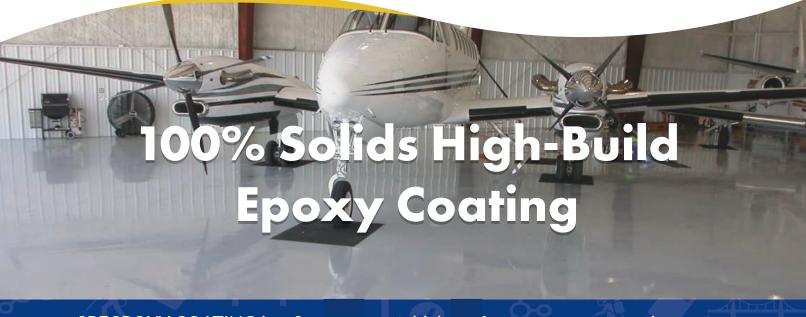

# **SPECPOXY COATING**

SPECPOXY COATING is a 2-component, high performance epoxy coating system designed to provide concrete and steel surfaces with excellent abrasion resistance in combination with protection against chemical attack. These outstanding properties are further enhanced by the availability of a selection of semi-gloss colors for superior aesthetic benefits.

# Benefits

- Provides excellent wear under traffic
- Excellent resistance to a variety of chemicals
- Hardens to a semi-gloss finish
- VOC Compliant, VOC = 0 grams/liter
- Can be applied as a non-slip floor finish
- Available in a variety of colors
- No separate primer required

### Usage

- Food/chemical processing plants
- Auto/truck repair bays
- Warehouse floors
- Manufacturing plants
- Floor restoration projects