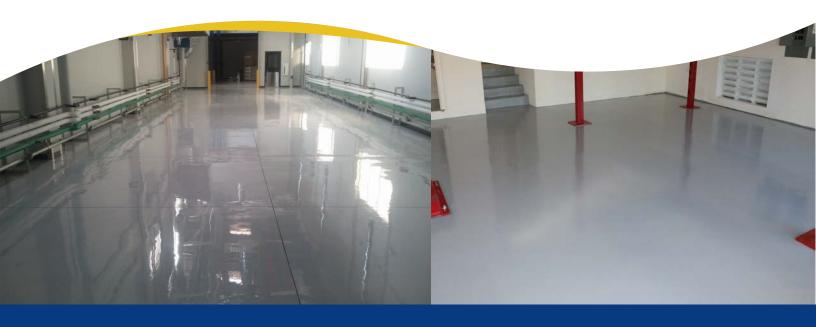

# **SPECPOXY COATING**

SPECPOXY COATING is a 2-component, high performance epoxy coating system designed to provide concrete and steel surfaces with excellent abrasion resistance in combination with protection against chemical attack. These outstanding properties are further enhanced by the availability of a selection of semi-gloss colors for superior aesthetic benefits.

# Benefits

- Provides excellent wear under traffic
- Excellent resistance to a variety of chemicals
- Hardens to a semi-gloss finish
- VOC Compliant, VOC = 0 grams/liter
- Can be applied as a non-slip floor finish
- Available in a variety of colors
- No separate primer required

### Usage

- Food/chemical processing plants
- Auto/truck repair bays
- Warehouse floors
- Manufacturing plants
- Floor restoration projects