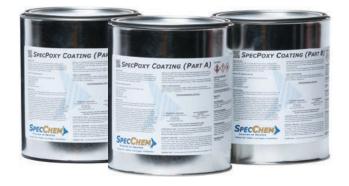

## **Packaging**

- 3 gallons (2 -1 gal. Part A Resin & 1-gal. Part B Hardener)
- 15 gallons (2 5 gal pails Part A, 1- 5 gal Part B)