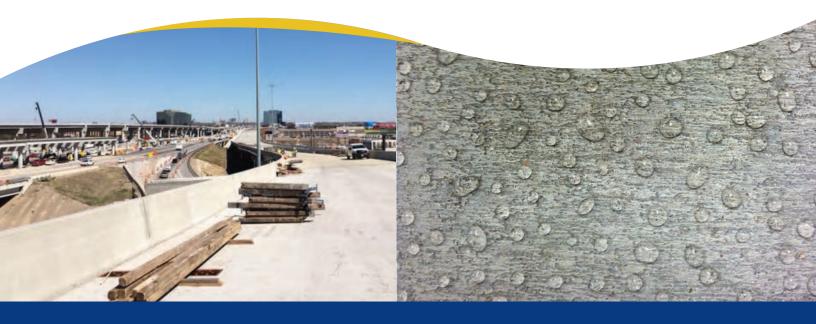

# 40% solids water-based penetrating silane sealer

SPECSILANE 40 WB is a 40% solids, 100% reactive, waterborne silane sealer. This clear, penetrating, breathable water repellent is designed for use on interior and exterior above grade concrete or masonry surfaces. SPECSILANE 40 WB penetrates the surface and bonds directly with the substrate, which results in a surface that is highly resistant to both moisture and salt.

# 🖄 Usage

- Concrete
- Masonry surfaces
- Decks
- Pavements
- Parking structures
- Ramps
- Bridges
- Marine platforms