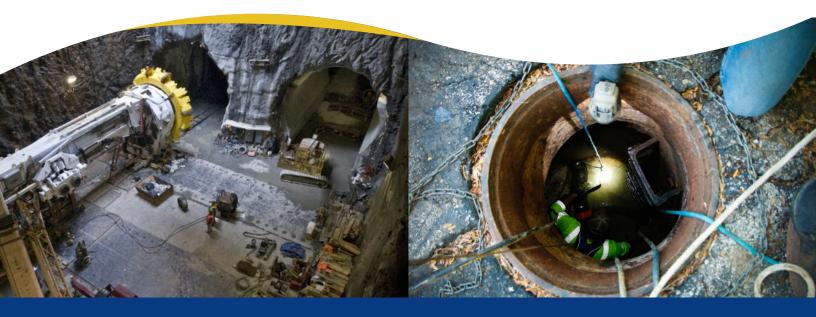

### 🖞 Usage

- Basement and masonry cracks
- Floor and wall joints
- Manholes
- Sewer pipes
- Tunnels
- Swimming pools
- Below-grade foundations