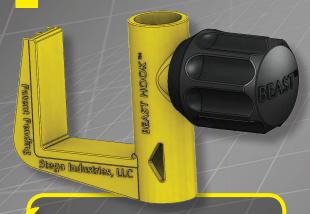

## Large diameter, quick-twist handle

 easy to grip/adjust while wearing concrete gloves and gives the ability to apply a substantial amount of torque

**No tools necessary** to clamp screed hook onto stake or rebar

"Sight Window" on both sides of the barrel allows user to quickly locate top of slab elevation

## Internal, concealed coil threads

- stay clean in harsh concrete environments
- allows for fast, easy adjustment in the field

Superior quickness and ease of clamping to either a stake or rebar

Stego, the stegosaurus design logo[s], Crete Claw, StegoTack, StegoCrawl, Beast, and the Beast design logo are all deemed to be registered and/or protectable trademarks or service marks of Stego Industries, LLC. © 2017 Stego Industries, LLC. All Rights Reserved. Please see www.stegoindustries.com/legal.

**Beast Hook** eliminates the need for separate tools necessary when setting traditional screed hooks. Instead, it is designed with an easy grip large diameter, quick-twist handle for lightning-fast adjustment in the field, even while wearing concrete gloves. You can use **Beast Hook** on any round nail stake up to 3/4" diameter (import or domestic) and on #4, #5 or #6 rebar

Contractors can easily locate their top of slab elevation through **Beast Hook's** revolutionary "sight windows", conveniently located on

both sides of the barrel. No more adjust, stop and check / adjust, stop and check.... Stego Industries is striving to give you products that make your crews more efficient on the jobsite, which translates to savings for the contractor.

**Beast Hook** is *engineered to be re-used over and over again for maximum value*. Internal, concealed coil threads stay clean in harsh concrete environments and allow for hassle-free installation. No more rusty threads, No more labor intensive difficult to use, old-fashioned screed hooks.