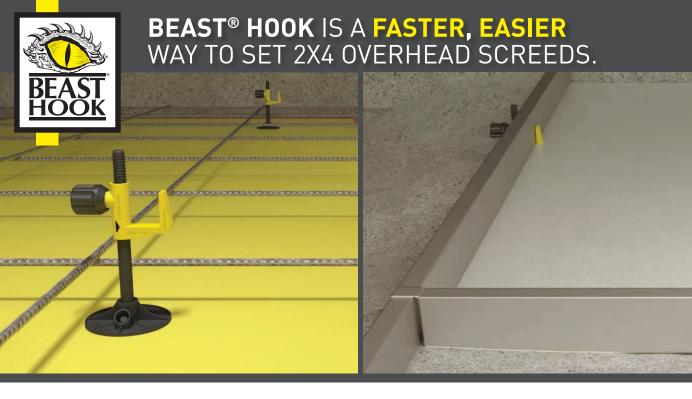

most innovative products
AT WORLD OF CONCRETE

WINNER
"World of Concrete"
MIP 2017!

**The latest innovation** in Stego's award-winning Beast Concrete Accessories Line is **Beast Hook**, a faster, easier way to set 2x4 overhead screeds.

## Large diameter, quick-twist handle

 easy to grip/adjust while wearing concrete gloves and gives the ability to apply a substantial amount of torque

**No tools necessary** to clamp screed hook onto stake or rebar

"Sight Window" on both sides of the barrel allows user to quickly locate top of slab elevation

## Internal, concealed coil threads

- stay clean in harsh concrete environments
- allows for fast, easy adjustment in the field

Superior quickness and ease of clamping to either a stake or rebar

Stego, the stegosaurus design logo[s], Crete Claw, StegoTack, StegoCrawl, Beast, and the Beast design logo are all deemed to be registered and/or protectable trademarks or service marks of Stego Industries, LLC. © 2017 Stego Industries, LLC. All Rights Reserved. Please see www.stegoindustries.com/legal.