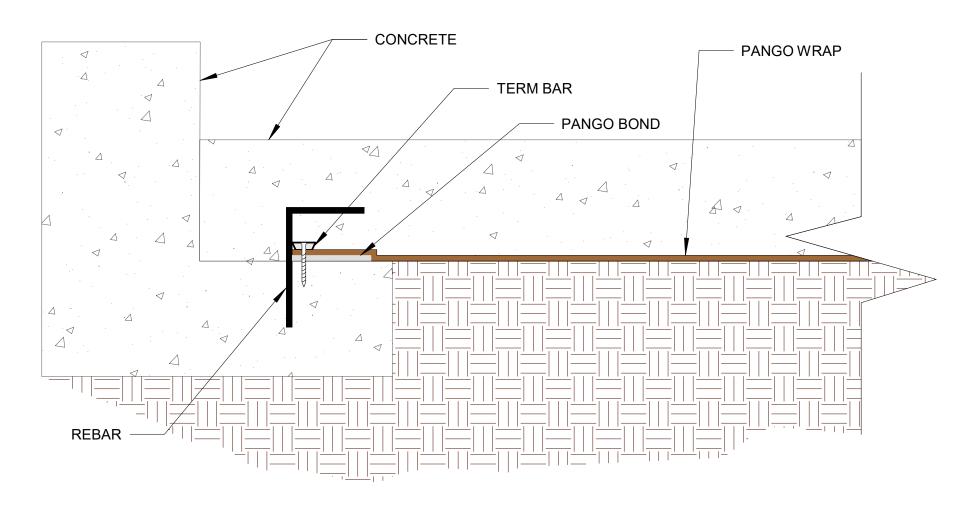

## PANGO® WRAP

PERIMETER WALL SEAL TO SLAB OVER FOOTING AT IMPEDIMENT WITH PANGO® SEALANT AND PANGO® TERM BAR

CONCEPTUAL FIELD ILLUSTRATION

PAGE 1 OF 1 NOT TO SCALE 21 MARCH 2022

All designated trademarks are the intellectual property of Stego Industries, LLC. All rights reserved.

Conceptual Field Illustrations are drawings prepared by Stego Industries, LLC and intended to illustrate potential installation or repair details. These illustrations are not design documents and must be reviewed and approved by the appropriate design professional prior to utilization. Likewise, in no way do these illustrations waive the requirements of the Contract Documents or supersede local code requirements. A Conceptual Field Illustration that does not comply with the applicable version of ASTM E1643 and the installation instructions of the products under consideration, by definition, is not a Stego recommendation; rather, it is merely an example of a potential way to complete the work.