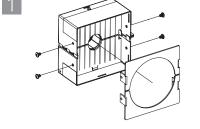

## EZPR300 Installation

Note: Cables are deliberately not shown in any of the images to clarify device installation. However, a visual cable loading of 50 to 100% is required. For cable types and sizes, refer to applicable UL Certified Systems. For more information on firestop installation, refer to ASTM E3157.