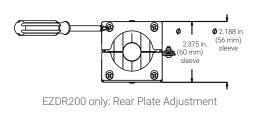

## **Retrofit Device Adapter Plates** (Part Numbers: EZPR150, EZPR300)

**Optional Ground** Attachment

Parts Included (Not to Scale)

FZPR150 Installation