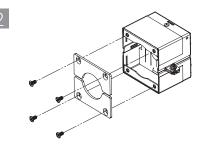

## **Retrofit Device Adapter Plates** (Part Numbers: EZPR150, EZPR300)

**Optional Ground** Attachment

Parts Included (Not to Scale)

FZPR150 Installation