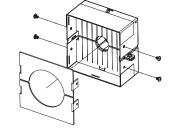

## EZPR300 Installation

Note: Cables are deliberately not shown in any of the images to clarify device installation. However, a visual cable loading of 50 to 100% is required. For cable types and sizes, refer to applicable UL Certified Systems. For more information on firestop installation, refer to ASTM E3157.