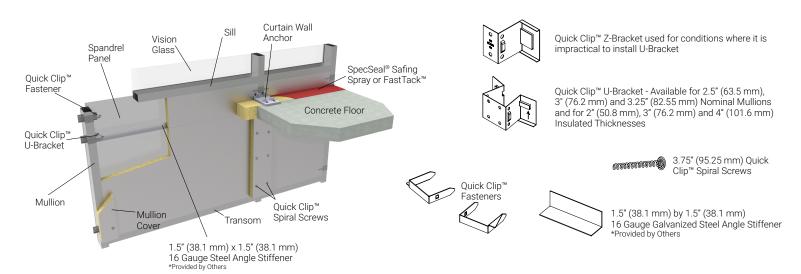

# SpecSeal® Quick Clip™ Perimeter Fire Containment System

The SpecSeal® Quick Clip™ Perimeter Fire Containment System is designed to accelerate the installation of curtain wall insulation for perimeter fire containment systems. The system's unique U-Brackets clip onto the mullions without direct attachment by screws to support the curtain wall insulation. Self-locking fasteners secure the insulation panels in

place. Each U-Bracket has a receiving slot to lock an "L-shaped" stiffener channel in place without the need for mechanical attachment by screws.

Traditional methods for curtain wall insulation support often require light gauge metal to be cut and fabricated onsite and fastened into mullions with screws. The Quick  $Clip^{\mathsf{M}}$  U-Brackets lock into place on the mullion with a strike from a mallet. The Quick  $Clip^{\mathsf{M}}$  Z-Brackets attach to the mullion using screws for corner or non-standard applications.

The insulation fasteners are faster to install than screws or weld pins and lock in by hand. The U-Brackets are designed to provide easy location for the Quick  $Clip^{™}$  fasteners. Unlike traditional insulation hangers with impaling pins or spikes that face out, the Quick  $Clip^{™}$  fasteners push in, affording workers better safety.

Mullion insulation applied below the floor is secured in place with spiral screws.

SpecSeal® Quick Clip™ Perimeter Fire Containment Systems are used in conjunction with UL Certified mineral wool and SpecSeal® brand coatings.

### Features & Benefits

- · Quick installation; fewer tools and no fasteners\*
- Easy installation of stiffener channel
- Increased safety by reducing cutting sharp metal and impaling pins or spikes
- \*If mullion tolerances prevent snug fit of U-Brackets, a screw will be required to hold the bracket in place