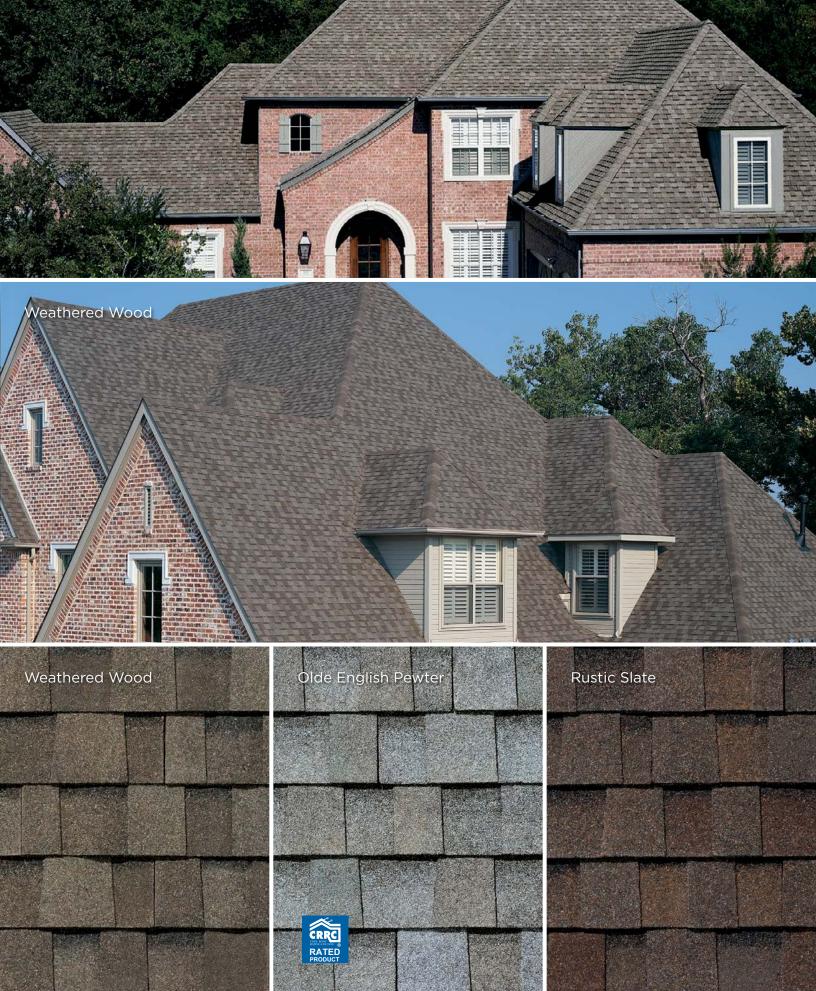

#### **BOLD AND BEAUTIFUL**

For those who prefer a softer, more eventoned look for their roof, choose one of TAMKO's Classic Colors featuring the subtle, sophisticated color blends that have long made TAMKO an industry favorite.

#### SUBTLE AND SOPHISTICATED

The shingle images above show the difference between America's Natural Colors and Classic Colors. Black Walnut and Rustic Black are both "black" shingles. Look closely and you can see Black Walnut includes vibrant splashes of color that will draw the eye of the roof.

Olde English Pewter is listed by the Cool Roof Rating Council<sup>®</sup> (CRRC)

Certain colors and products may not be available in your area. Information included in this item was current at the time of printing. To obtain a copy of the most current version of this item, visit us online at tamko.com or call us at 1-800-641-4691.