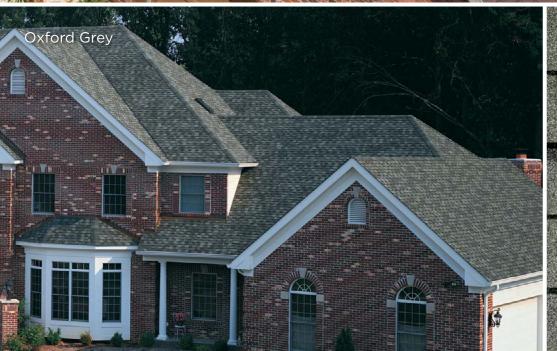

## WHATEVER YOUR TASTE OR STYLE, TAMKO HAS YOU COVERED.

With two distinct color palettes to choose from, TAMKO has just the right color to beautify your home.

America's Natural Colors bring the vibrant tones of the American landscape to your home. If you want your roof to make a bold and beautiful visual statement, choose from America's Natural Colors.

#### SUBTLE AND SOPHISTICATED

The shingle images above show the difference between America's Natural Colors and Classic Colors. Black Walnut and Rustic Black are both "black" shingles. Look closely and you can see Black Walnut includes vibrant splashes of color that will draw the eye of the roof.