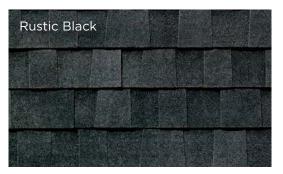

#### **BOLD AND BEAUTIFUL**

For those who prefer a softer, more eventoned look for their roof, choose one of TAMKO's Classic Colors featuring the subtle, sophisticated color blends that have long made TAMKO an industry favorite.

#### SUBTLE AND SOPHISTICATED

The shingle images above show the difference between America's Natural Colors and Classic Colors. Black Walnut and Rustic Black are both "black" shingles. Look closely and you can see Black Walnut includes vibrant splashes of color that will draw the eye of the roof.

# CLASSIC

TIT

Rustic Slate

2

**SINCE 1944** 