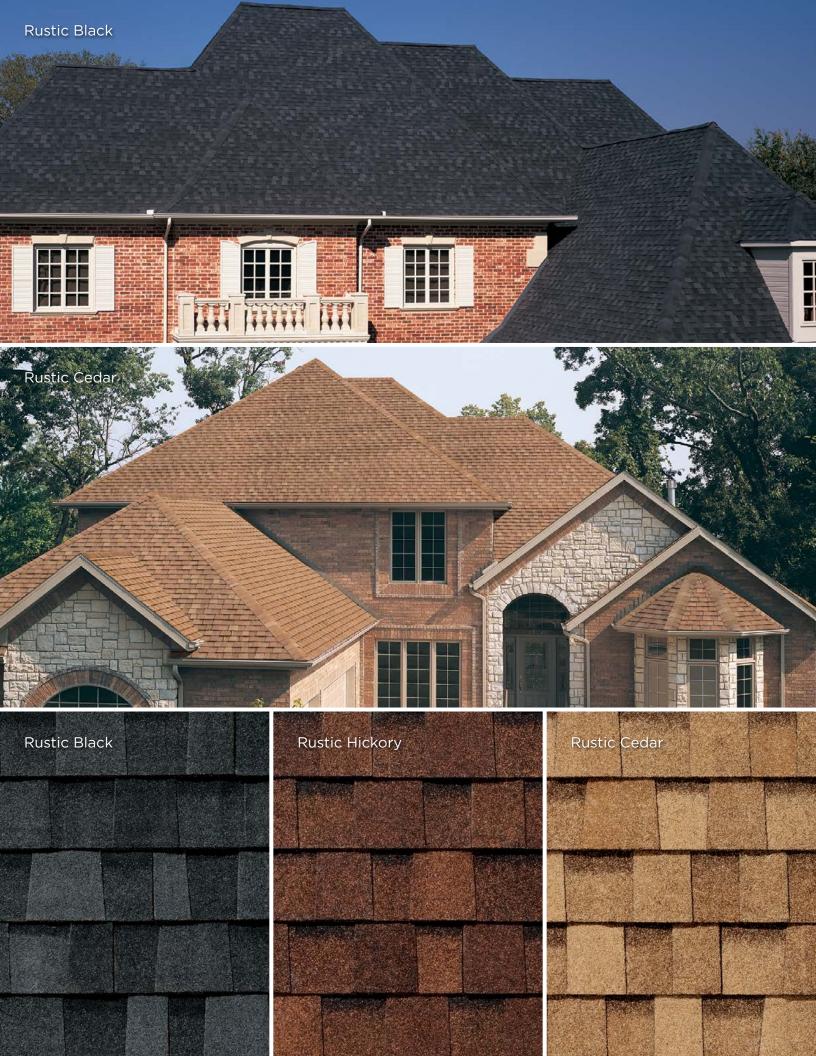

## WHATEVER YOUR TASTE OR STYLE, TAMKO HAS YOU COVERED.

With two distinct color palettes to choose from, TAMKO has just the right color to beautify your home.

America's Natural Colors bring the vibrant tones of the American landscape to your home. If you want your roof to make a bold and beautiful visual statement, choose from America's Natural Colors.

#### SUBTLE AND SOPHISTICATED

The shingle images above show the difference between America's Natural Colors and Classic Colors. Black Walnut and Rustic Black are both "black" shingles. Look closely and you can see Black Walnut includes vibrant splashes of color that will draw the eye of the roof.