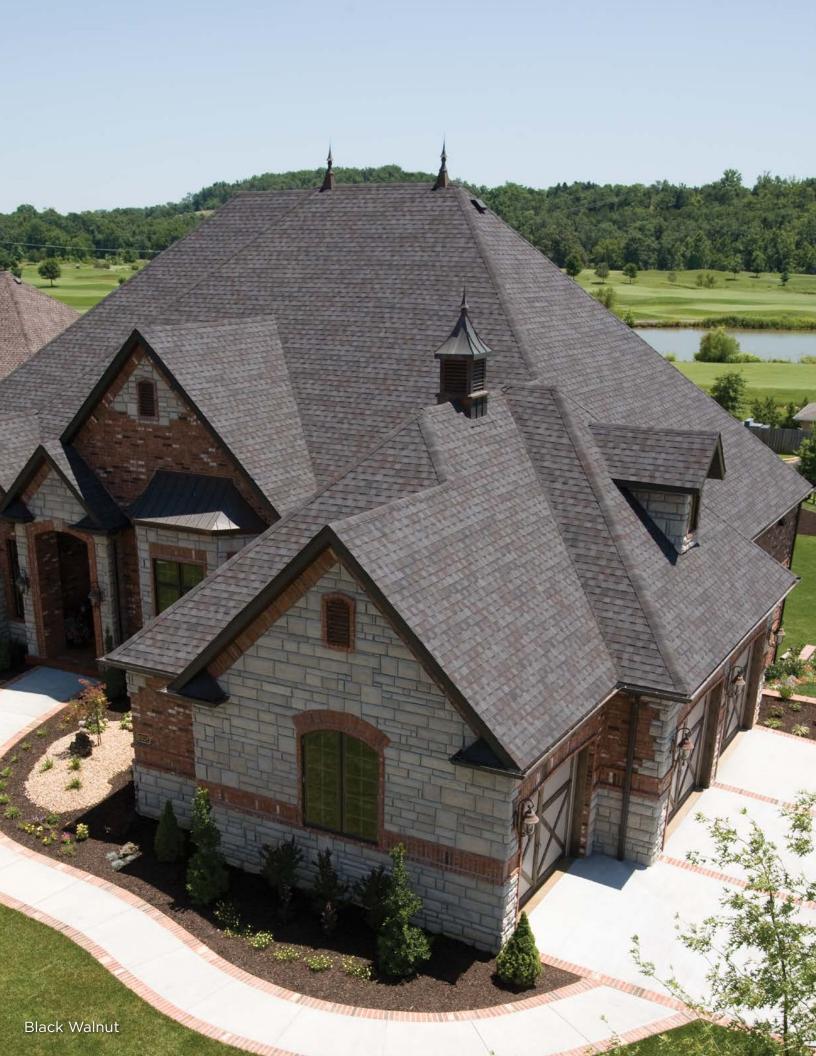

DALLAS

## WHATEVER YOUR TASTE OR STYLE, TAMKO HAS YOU COVERED.

With two distinct color palettes to choose from, TAMKO has just the right color to beautify your home.

America's Natural Colors bring the vibrant tones of the American landscape to your home. If you want your roof to make a bold and beautiful visual statement, choose from America's Natural Colors.

#### SUBTLE AND SOPHISTICATED

The shingle images above show the difference between America's Natural Colors and Classic Colors. Black Walnut and Rustic Black are both "black" shingles. Look closely and you can see Black Walnut includes vibrant splashes of color that will draw the eye of the roof.