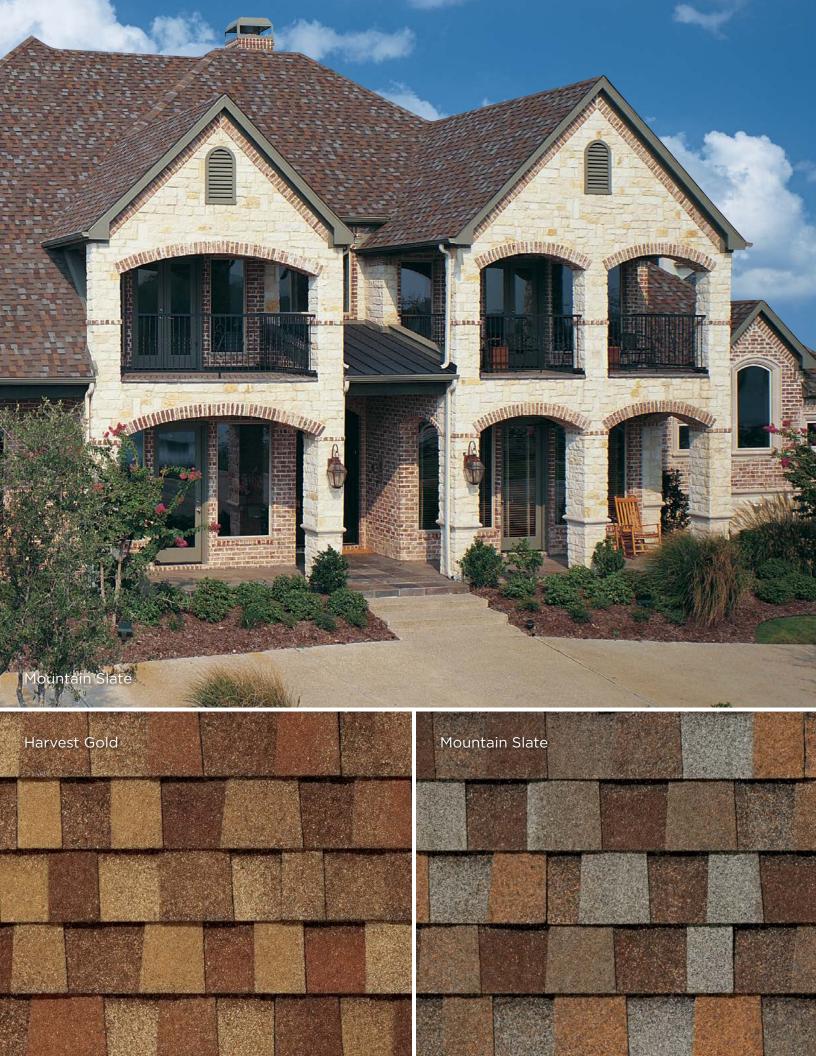

## WHATEVER YOUR TASTE OR STYLE, TAMKO HAS YOU COVERED.

With two distinct color palettes to choose from, TAMKO has just the right color to beautify your home.

America's Natural Colors bring the vibrant tones of the American landscape to your home. If you want your roof to make a bold and beautiful visual statement, choose from America's Natural Colors.

#### **BOLD AND BEAUTIFUL**

For those who prefer a softer, more eventoned look for their roof, choose one of TAMKO's Classic Colors featuring the subtle, sophisticated color blends that have long made TAMKO an industry favorite.

#### SUBTLE AND SOPHISTICATED

The shingle images above show the difference between America's Natural Colors and Classic Colors. Black Walnut and Rustic Black are both "black" shingles. Look closely and you can see Black Walnut includes vibrant splashes of color that will draw the eye of the roof.